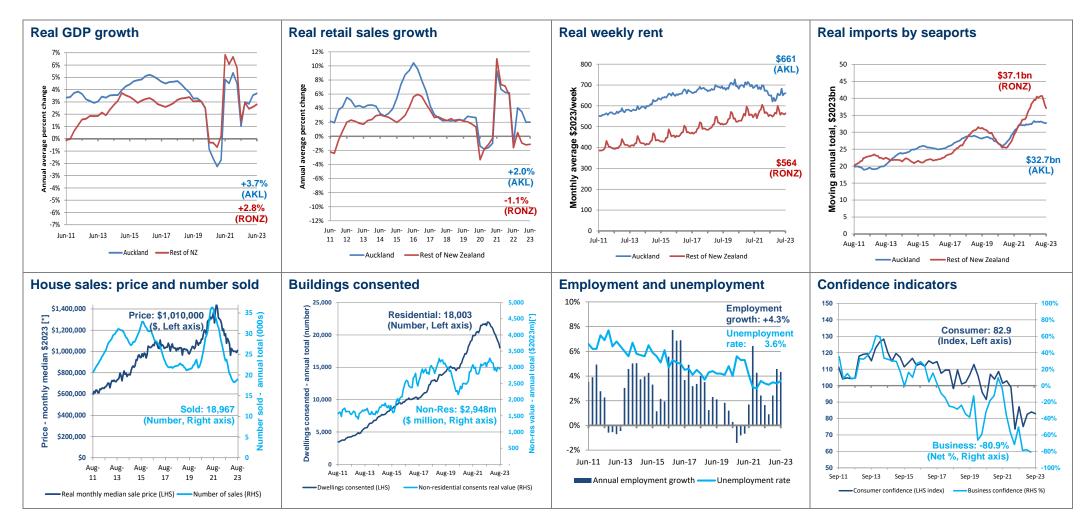

All enquiries please contact the author Ross Wilson, Economic Analyst, RIMU. Ross.wilson@aucklandcouncil.govt.nz

| Real GDP growth                                                                                                                                                                                                                                                                                                                                                                                                                                                                                                                                                                                                                                                                                                                                                                                                                                           | Real retail sales growth                                                                                                                                                                                                                                                                                                                                                                                                                             | Real weekly rent                                                                                                                                                                                                                                                                                                                                                                                                                                                                                                                                                                                                                                                                                                                                                                                                                                                                           | Real imports by seaports                                                                                                                                                                                                                                                                                                                                                                                                                                                                                                                                                                                                                                                                                                               |
|-----------------------------------------------------------------------------------------------------------------------------------------------------------------------------------------------------------------------------------------------------------------------------------------------------------------------------------------------------------------------------------------------------------------------------------------------------------------------------------------------------------------------------------------------------------------------------------------------------------------------------------------------------------------------------------------------------------------------------------------------------------------------------------------------------------------------------------------------------------|------------------------------------------------------------------------------------------------------------------------------------------------------------------------------------------------------------------------------------------------------------------------------------------------------------------------------------------------------------------------------------------------------------------------------------------------------|--------------------------------------------------------------------------------------------------------------------------------------------------------------------------------------------------------------------------------------------------------------------------------------------------------------------------------------------------------------------------------------------------------------------------------------------------------------------------------------------------------------------------------------------------------------------------------------------------------------------------------------------------------------------------------------------------------------------------------------------------------------------------------------------------------------------------------------------------------------------------------------------|----------------------------------------------------------------------------------------------------------------------------------------------------------------------------------------------------------------------------------------------------------------------------------------------------------------------------------------------------------------------------------------------------------------------------------------------------------------------------------------------------------------------------------------------------------------------------------------------------------------------------------------------------------------------------------------------------------------------------------------|
| 7%         6%           4%         6%           3%         4%           0%         7%           0%         4%           0%         4%           0%         4%           0%         4%           0%         4%           0%         4%           0%         4%           0%         4%           0%         4%           0%         4%           0%         4%           0%         4%           0%         4%           0%         4%           0%         4%           0%         4%           0%         4%           0%         4%           0%         4%           0%         4%           0%         4%           0%         4%           0%         10%           0%         10%           0%         4%           0%         10%           0%         10%           0%         10%           0%         10%           0%         10%           0% | 12%           10%           10%           10%           10%           10%           10%           10%           10%           10%           10%           10%           10%           10%           10%           10%           10%           11           12           13           14           15           16           17           18           19           20           21           22           23                                         | 800<br>5661<br>(AKL)<br>700<br>600<br>500<br>500<br>500<br>500<br>500<br>500<br>5                                                                                                                                                                                                                                                                                                                                                                                                                                                                                                                                                                                                                                                                                                                                                                                                          | 50<br>45<br>40<br>40<br>40<br>40<br>40<br>40<br>40<br>40<br>40<br>40                                                                                                                                                                                                                                                                                                                                                                                                                                                                                                                                                                                                                                                                   |
| Auckland's real* Gross Domestic Product<br>(GDP) for the year ended June 2023 was<br>3.7% <i>higher</i> than for the year ended June<br>2022; in the rest of New Zealand, the annual<br>change was a 2.8% <i>rise</i> (see notes). Both<br>growth rates were <i>slightly above</i> their<br>respective 12-year averages.                                                                                                                                                                                                                                                                                                                                                                                                                                                                                                                                  | Real retail sales* for the year ended June 2023 were 2.0% <i>higher</i> than for the year ended June 2022; in the rest of New Zealand, the annual change was a 1.1% <i>fall</i> . Both growth rates were below their 12-year averages. The Auckland rate was <i>simila</i> r to the two years before Covid, whereas the rest of New Zealand's rate was among <i>the worst</i> since 2009.                                                            | The average (not median or geometric mean)<br>real weekly rent* for the month (not year) of<br>July 2023 was \$661 (1.7% <i>higher</i> than July<br>2022, still <i>slightly lower</i> than five years ago,<br>but 6.1% <i>higher</i> than November 2022); for<br>the rest of New Zealand, the figure was \$564<br>(1.4% <i>higher</i> than July 2022). Note that "the<br>same real rent" means that rent rose at the<br>same rate as CPI inflation; a small "real" fall<br>means it rose, but more slowly than inflation.                                                                                                                                                                                                                                                                                                                                                                  | The real* value of imports by Auckland<br>seaports for the year ended August 2023 was<br>\$32.7 billion, which was 0.9% <i>higher</i> than the<br>year ended August 2022, and 13.9% <i>higher</i><br>than 5 years ago. For the rest of New Zealand,<br>the figure was \$37.1 billion ( <i>minimal</i> annual<br>change, but 32.9% <i>higher</i> than 5 years ago).<br>Auckland's robust post-Covid growth slowed<br>from 2022; non-Auckland continued strongly<br>until early 2023, then has been falling sharply.                                                                                                                                                                                                                     |
| <ul> <li>* Real GDP refers to GDP in constant 2022 dollars, to remove inflation.</li> <li>Lockdowns due to Covid-19 affect results for 2020 onwards. Covid-19 lockdown level 3 began on 23 March 2020.</li> <li>Latest and historical real GDP figures are modelled estimates, and subject to revision.</li> <li>Source: Infometrics, Regional Economic Profile/Quarterly Economic Monitor.</li> </ul>                                                                                                                                                                                                                                                                                                                                                                                                                                                    | <ul> <li>* Real retail sales have been calculated by converting previous quarters' dollars to the latest quarter's equivalent dollars using the quarterly consumer price index (CPI), to remove inflation.</li> <li>Note: These figures exclude non-retail activity captured elsewhere in the retail sales survey.</li> <li>Source: Stats NZ, Retail Sales (quarterly); Stats NZ, CPI (quarterly); Auckland Council (RIMU), calculations.</li> </ul> | <ul> <li>* Real rents have been calculated by converting previous quarters' dollars to the latest quarter's equivalent dollars using the quarterly consumer price index (CPI), to remove inflation.</li> <li>Note: Dwelling size and quality may vary over time. Rent is for new rental bonds lodged each month with Ministry of Business, Innovation and Employment, for housing tenancies with private sector landlords (so excludes state housing). Data covers only new bonds, so excludes existing leases from earlier periods whose rent has not changed, or has changed but with no revision to the bond. It also excludes new leases where no bond is lodged. Data is subject to minor revisions.</li> <li>Source: Ministry of Business, Innovation and Employment, Regional Rental Prices (monthly); Stats NZ, CPI (quarterly); Auckland Council (RIMU), calculations.</li> </ul> | <ul> <li>* Real import values have been calculated by<br/>converting previous quarters' dollars to the latest<br/>quarter's equivalent dollars using the quarterly<br/>consumer price index (CPI) for tradables, to remove<br/>inflation</li> <li>Note: Import values are cost including freight (CIF).<br/>Auckland seaports consist of Port of Auckland on<br/>the Waitemata Harbour near the CBD, and Port of<br/>Onehunga on the Manukau Harbour (domestic only,<br/>no imports); both are owned by Ports of Auckland<br/>Limited (POAL).</li> <li>Source: Stats NZ, Overseas Cargo Statistics-<br/>imports-value \$ CIF (monthly); Stats NZ, CPI<br/>Tradables (quarterly); Auckland Council (RIMU),<br/>calculations.</li> </ul> |