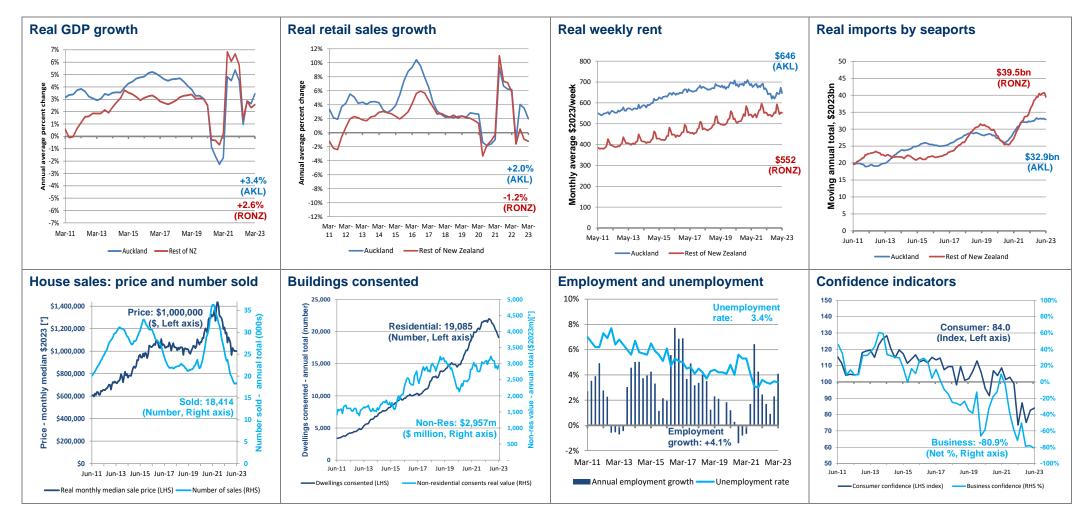

All enquiries please contact the author Ross Wilson, Economic Analyst, RIMU. Ross.wilson@aucklandcouncil.govt.nz

| Real GDP growth                                                                                                                                                                                                                                                                                                                                                                                                                                                                                                                                                                                                                                                                                                                                                                                                                                                                                                                                                                                                                                                                                                                                            | Real retail sales growth                                                                                                                                                                                                                                                                                                                                                                                                                             | Real weekly rent                                                                                                                                                                                                                                                                                                                                                                                                                                                                                                                                                                                                                                                                                                                                                                                                                                                                           | Real imports by seaports                                                                                                                                                                                                                                                                                                                                                                                                                                                                                                                                                                                                                                                                                                               |
|------------------------------------------------------------------------------------------------------------------------------------------------------------------------------------------------------------------------------------------------------------------------------------------------------------------------------------------------------------------------------------------------------------------------------------------------------------------------------------------------------------------------------------------------------------------------------------------------------------------------------------------------------------------------------------------------------------------------------------------------------------------------------------------------------------------------------------------------------------------------------------------------------------------------------------------------------------------------------------------------------------------------------------------------------------------------------------------------------------------------------------------------------------|------------------------------------------------------------------------------------------------------------------------------------------------------------------------------------------------------------------------------------------------------------------------------------------------------------------------------------------------------------------------------------------------------------------------------------------------------|--------------------------------------------------------------------------------------------------------------------------------------------------------------------------------------------------------------------------------------------------------------------------------------------------------------------------------------------------------------------------------------------------------------------------------------------------------------------------------------------------------------------------------------------------------------------------------------------------------------------------------------------------------------------------------------------------------------------------------------------------------------------------------------------------------------------------------------------------------------------------------------------|----------------------------------------------------------------------------------------------------------------------------------------------------------------------------------------------------------------------------------------------------------------------------------------------------------------------------------------------------------------------------------------------------------------------------------------------------------------------------------------------------------------------------------------------------------------------------------------------------------------------------------------------------------------------------------------------------------------------------------------|
| 90         90         90         90         90         90         90         90         90         90         90         90         90         90         90         90         90         90         90         90         90         90         90         90         90         90         90         90         90         90         90         90         90         90         90         90         90         90         90         90         90         90         90         90         90         90         90         90         90         90         90         90         90         90         90         90         90         90         90         90         90         90         90         90         90         90         90         90         90         90         90         90         90         90         90         90         90         90         90         90         90         90         90         90         90         90         90         90         90         90         90         90         90         90         90         90         90         90         90         90         90         90< | <b>buy the set of New Zealand</b>                                                                                                                                                                                                                                                                                                                                                                                                                    | \$646<br>(AKL)<br>700<br>600<br>500<br>500<br>500<br>500<br>500<br>500<br>5                                                                                                                                                                                                                                                                                                                                                                                                                                                                                                                                                                                                                                                                                                                                                                                                                | 50<br>40<br>40<br>40<br>50<br>40<br>40<br>40<br>50<br>50<br>50<br>50<br>50<br>50<br>50<br>50<br>50<br>5                                                                                                                                                                                                                                                                                                                                                                                                                                                                                                                                                                                                                                |
| Auckland's real* Gross Domestic Product<br>(GDP) for the year ended March 2023 was<br>3.4% <i>higher</i> than for the year ended March<br>2022; in the rest of New Zealand, the annual<br>change was a 2.6% <i>rise</i> (see notes). Both<br>growth rates were <i>similar</i> to their respective<br>12-year averages.                                                                                                                                                                                                                                                                                                                                                                                                                                                                                                                                                                                                                                                                                                                                                                                                                                     | Real retail sales* for the year ended March 2023 were 2.0% <i>higher</i> than for the year ended March 2022; in the rest of New Zealand, the annual change was a 1.2% <i>fall</i> . Both growth rates were below their 12-year averages. The Auckland rate was <i>simila</i> r to the two years before Covid, whereas the rest of New Zealand's rate was among <i>the worst</i> since 2009.                                                          | The average (not median or geometric mean)<br>real weekly rent* for the month (not year) of<br>May 2023 was \$646 (2.2% <i>lower</i> than May<br>2022, and <i>similar</i> to five years ago, but 4.2%<br><i>higher</i> than November 2022); for the rest of<br>New Zealand, the figure was \$552 (the <i>same</i><br>as May 2022). Note that "the same real rent"<br>means that rent rose at the same rate as CPI<br>inflation; a small "real" fall means it rose, but<br>more slowly than inflation.                                                                                                                                                                                                                                                                                                                                                                                      | The real* value of imports by Auckland<br>seaports for the year ended June 2023 was<br>\$32.9 billion, which was 2.1% <i>higher</i> than the<br>year ended June 2022, and 16.6% <i>higher</i><br>than 5 years ago. For the rest of New Zealand,<br>the figure was \$39.5 billion (a 10.9% annual<br><i>increase</i> , and 48.1% <i>higher</i> than 5 years<br>ago). Auckland's robust post-Covid recovery<br>slowed from 2022. Up until 2006, Auckland<br>comprised the majority of imports by seaports.                                                                                                                                                                                                                               |
| <ul> <li>* Real GDP refers to GDP in constant 2022 dollars, to remove inflation.</li> <li>Lockdowns due to Covid-19 affect results for 2020 onwards. Covid-19 lockdown level 3 began on 23 March 2020.</li> <li>Latest and historical real GDP figures are modelled estimates, and subject to revision.</li> <li>Source: Infometrics, Regional Economic Profile/Quarterly Economic Monitor.</li> </ul>                                                                                                                                                                                                                                                                                                                                                                                                                                                                                                                                                                                                                                                                                                                                                     | <ul> <li>* Real retail sales have been calculated by converting previous quarters' dollars to the latest quarter's equivalent dollars using the quarterly consumer price index (CPI), to remove inflation.</li> <li>Note: These figures exclude non-retail activity captured elsewhere in the retail sales survey.</li> <li>Source: Stats NZ, Retail Sales (quarterly); Stats NZ, CPI (quarterly); Auckland Council (RIMU), calculations.</li> </ul> | <ul> <li>* Real rents have been calculated by converting previous quarters' dollars to the latest quarter's equivalent dollars using the quarterly consumer price index (CPI), to remove inflation.</li> <li>Note: Dwelling size and quality may vary over time. Rent is for new rental bonds lodged each month with Ministry of Business, Innovation and Employment, for housing tenancies with private sector landlords (so excludes state housing). Data covers only new bonds, so excludes existing leases from earlier periods whose rent has not changed, or has changed but with no revision to the bond. It also excludes new leases where no bond is lodged. Data is subject to minor revisions.</li> <li>Source: Ministry of Business, Innovation and Employment, Regional Rental Prices (monthly); Stats NZ, CPI (quarterly); Auckland Council (RIMU), calculations.</li> </ul> | <ul> <li>* Real import values have been calculated by<br/>converting previous quarters' dollars to the latest<br/>quarter's equivalent dollars using the quarterly<br/>consumer price index (CPI) for tradables, to remove<br/>inflation</li> <li>Note: Import values are cost including freight (CIF).<br/>Auckland seaports consist of Port of Auckland on<br/>the Waitemata Harbour near the CBD, and Port of<br/>Onehunga on the Manukau Harbour (domestic only,<br/>no imports); both are owned by Ports of Auckland<br/>Limited (POAL).</li> <li>Source: Stats NZ, Overseas Cargo Statistics-<br/>imports-value \$ CIF (monthly); Stats NZ, CPI<br/>Tradables (quarterly); Auckland Council (RIMU),<br/>calculations.</li> </ul> |