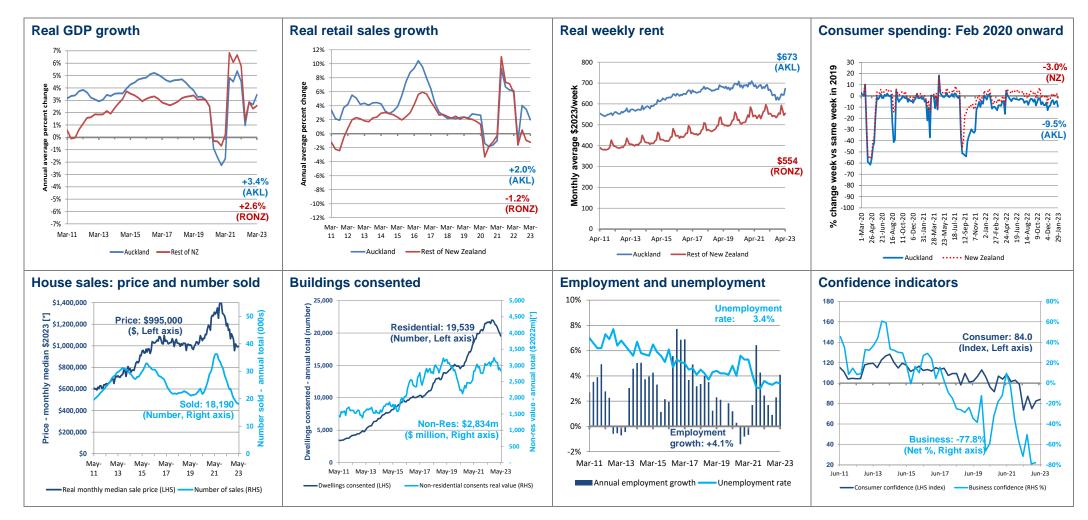

All enquiries please contact the author Ross Wilson, Economic Analyst, RIMU. Ross.wilson@aucklandcouncil.govt.nz

| Real GDP growth                                                                                                                                                                                                                                                                                                                                                                                                                                                                                                                                                                                                                                                                                                                                                                                                                                              | Real retail sales growth                                                                                                                                                                                                                                                                                                                                                                                                                             | Real weekly rent                                                                                                                                                                                                                                                                                                                                                                                                                                                                                                                                                                                                                                                                                                                                                                                                                                                                           | Consumer spending: Feb 2020 onward                                                                                                                                                                                                                                                                                                                                                                                                                                                                                                                                                                                                                                                                                                                                                                                                                                                                                                                                                                                                                                                                                                                                                                                                                                                                                                                                 |
|--------------------------------------------------------------------------------------------------------------------------------------------------------------------------------------------------------------------------------------------------------------------------------------------------------------------------------------------------------------------------------------------------------------------------------------------------------------------------------------------------------------------------------------------------------------------------------------------------------------------------------------------------------------------------------------------------------------------------------------------------------------------------------------------------------------------------------------------------------------|------------------------------------------------------------------------------------------------------------------------------------------------------------------------------------------------------------------------------------------------------------------------------------------------------------------------------------------------------------------------------------------------------------------------------------------------------|--------------------------------------------------------------------------------------------------------------------------------------------------------------------------------------------------------------------------------------------------------------------------------------------------------------------------------------------------------------------------------------------------------------------------------------------------------------------------------------------------------------------------------------------------------------------------------------------------------------------------------------------------------------------------------------------------------------------------------------------------------------------------------------------------------------------------------------------------------------------------------------------|--------------------------------------------------------------------------------------------------------------------------------------------------------------------------------------------------------------------------------------------------------------------------------------------------------------------------------------------------------------------------------------------------------------------------------------------------------------------------------------------------------------------------------------------------------------------------------------------------------------------------------------------------------------------------------------------------------------------------------------------------------------------------------------------------------------------------------------------------------------------------------------------------------------------------------------------------------------------------------------------------------------------------------------------------------------------------------------------------------------------------------------------------------------------------------------------------------------------------------------------------------------------------------------------------------------------------------------------------------------------|
| 7%         6%           4%         4%           2%         4%           2%         4%           0%         4%           0%         4%           0%         4%           0%         4%           0%         4%           0%         4%           0%         4%           0%         4%           0%         4%           0%         4%           0%         4%           0%         4%           0%         4%           0%         4%           0%         4%           0%         4%           0%         4%           0%         4%           0%         4%           0%         4%           0%         4%           0%         4%           0%         4%           0%         4%           0%         4%           0%         4%           0%         4%           0%         4%           0%         4%           0%         4%           0%         < | abu of the set of New Zealand           box of New Zealand                                                                                                                                                                                                                                                                                                                                                                                           | \$673<br>(AKL)<br>700<br>600<br>600<br>600<br>600<br>600<br>600<br>600<br>600<br>600                                                                                                                                                                                                                                                                                                                                                                                                                                                                                                                                                                                                                                                                                                                                                                                                       | %         Change week vs same week in 2019           %         Change week vs same wee |
| Auckland's real* Gross Domestic Product<br>(GDP) for the year ended March 2023 was<br>3.4% <i>higher</i> than for the year ended March<br>2022; in the rest of New Zealand, the annual<br>change was a 2.6% <i>rise</i> (see notes). Both<br>growth rates were <i>similar</i> to their respective<br>12-year averages.                                                                                                                                                                                                                                                                                                                                                                                                                                                                                                                                       | Real retail sales* for the year ended March 2023 were 2.0% <i>higher</i> than for the year ended March 2022; in the rest of New Zealand, the annual change was a 1.2% <i>fall</i> . Both growth rates were below their 12-year averages. The Auckland rate was <i>simila</i> r to the two years before Covid, whereas the rest of New Zealand's rate was among <i>the worst</i> since 2009.                                                          | The average (not median or geometric mean)<br>real weekly rent* for the month (not year) of<br>April 2023 was \$673 (0.5% <i>higher</i> than April<br>2022, and similar to five years ago, but 8.7%<br><i>higher</i> than November 2022); for the rest of<br>New Zealand, the figure was \$554 (the <i>same</i><br>as April 2022). The 21% 'Auckland premium'<br>was slightly above 2022 levels; September<br>2015 (50%) was highest.                                                                                                                                                                                                                                                                                                                                                                                                                                                      | In Auckland, consumer spending** using<br>Paymark EFTPOS for the week ended 29<br>January 2023 was 9.5% <i>lower</i> than the same<br>week in 2019 (not merely two years prior,<br>when Covid-19 was already affecting<br>spending) – and would be even worse if<br>inflation were allowed for. The equivalent<br>figure for New Zealand (including Auckland)<br>was a 3.0% <i>decrease</i> .                                                                                                                                                                                                                                                                                                                                                                                                                                                                                                                                                                                                                                                                                                                                                                                                                                                                                                                                                                      |
| <ul> <li>* Real GDP refers to GDP in constant 2022 dollars, to remove inflation.</li> <li>Lockdowns due to Covid-19 affect results for 2020 onwards. Covid-19 lockdown level 3 began on 23 March 2020.</li> <li>Latest and historical real GDP figures are modelled estimates, and subject to revision.</li> <li>Source: Infometrics, Regional Economic Profile/Quarterly Economic Monitor.</li> </ul>                                                                                                                                                                                                                                                                                                                                                                                                                                                       | <ul> <li>* Real retail sales have been calculated by converting previous quarters' dollars to the latest quarter's equivalent dollars using the quarterly consumer price index (CPI), to remove inflation.</li> <li>Note: These figures exclude non-retail activity captured elsewhere in the retail sales survey.</li> <li>Source: Stats NZ, Retail Sales (quarterly); Stats NZ, CPI (quarterly); Auckland Council (RIMU), calculations.</li> </ul> | <ul> <li>* Real rents have been calculated by converting previous quarters' dollars to the latest quarter's equivalent dollars using the quarterly consumer price index (CPI), to remove inflation.</li> <li>Note: Dwelling size and quality may vary over time. Rent is for new rental bonds lodged each month with Ministry of Business, Innovation and Employment, for housing tenancies with private sector landlords (so excludes state housing). Data covers only new bonds, so excludes existing leases from earlier periods whose rent has not changed, or has changed but with no revision to the bond. It also excludes new leases where no bond is lodged. Data is subject to minor revisions.</li> <li>Source: Ministry of Business, Innovation and Employment, Regional Rental Prices (monthly); Stats NZ, CPI (quarterly); Auckland Council (RIMU), calculations.</li> </ul> | <ul> <li>**These figures are from nominal (not 'real') dollars, so include the effects of inflation.</li> <li>Note: Consumer spending here refers to both residents and domestic and international visitors, but only when purchasing at merchants using Paymark EFTPOS systems. It covers more than 70% of the EFTPOS transactions around the country. (This 70% is not evenly distributed across regions in New Zealand).</li> <li>It excludes direct online purchases, cash purchases and payments via alternative payment networks, such as Verifone (which processes some major businesses such as Countdown).</li> <li>Source: Marketview-Paymark, cited in Ministry of Business, Innovation and Employment, COVID19 Response – card spend - regional.</li> </ul>                                                                                                                                                                                                                                                                                                                                                                                                                                                                                                                                                                                            |