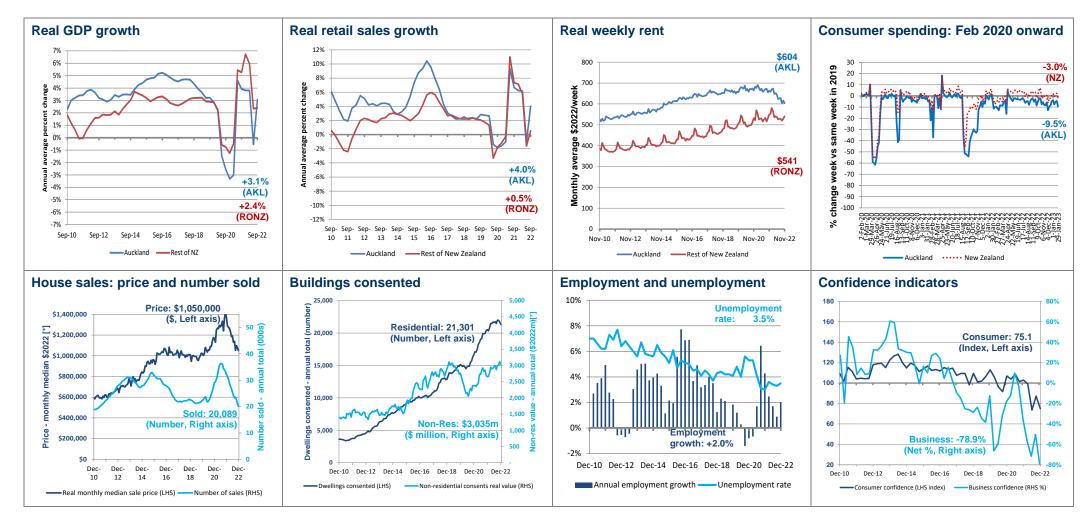

All enquiries please contact the author Ross Wilson, Economic Analyst, RIMU. Ross.wilson@aucklandcouncil.govt.nz

| Real GDP growth                                                                                                                                                                                                                                                                                                                                                                                                                                                                                                                                                                                                                                                                                                                                                                                                                                                                                                                                                                                                                                                                                                                                                                                                                                                                                                                                                                                                                                                                                                                                                                                                                                                                                                                                                                                                                                                                                                                                                                                                                                                                                                                | Real retail sales growth                                                                                                                                                                                                                                                                                                                                                                                                                                                                                                                                                                                                                                                                                                                                                                                                                                                                                                                                                                                                                                                                                                                                                                                                                                                                                                                                                                                                                                                                                                                                            | Real weekly rent                                                                                                                                                                                                                                                                                                                                                                                                                                                                                                                                                                                                                                                                                                                                                                                                                                                                           | Consumer spending: Feb 2020 onward                                                                                                                                                                                                                                                                                                                                                                                                                                                                                                                                                                                                                                                                                                                                      |
|--------------------------------------------------------------------------------------------------------------------------------------------------------------------------------------------------------------------------------------------------------------------------------------------------------------------------------------------------------------------------------------------------------------------------------------------------------------------------------------------------------------------------------------------------------------------------------------------------------------------------------------------------------------------------------------------------------------------------------------------------------------------------------------------------------------------------------------------------------------------------------------------------------------------------------------------------------------------------------------------------------------------------------------------------------------------------------------------------------------------------------------------------------------------------------------------------------------------------------------------------------------------------------------------------------------------------------------------------------------------------------------------------------------------------------------------------------------------------------------------------------------------------------------------------------------------------------------------------------------------------------------------------------------------------------------------------------------------------------------------------------------------------------------------------------------------------------------------------------------------------------------------------------------------------------------------------------------------------------------------------------------------------------------------------------------------------------------------------------------------------------|---------------------------------------------------------------------------------------------------------------------------------------------------------------------------------------------------------------------------------------------------------------------------------------------------------------------------------------------------------------------------------------------------------------------------------------------------------------------------------------------------------------------------------------------------------------------------------------------------------------------------------------------------------------------------------------------------------------------------------------------------------------------------------------------------------------------------------------------------------------------------------------------------------------------------------------------------------------------------------------------------------------------------------------------------------------------------------------------------------------------------------------------------------------------------------------------------------------------------------------------------------------------------------------------------------------------------------------------------------------------------------------------------------------------------------------------------------------------------------------------------------------------------------------------------------------------|--------------------------------------------------------------------------------------------------------------------------------------------------------------------------------------------------------------------------------------------------------------------------------------------------------------------------------------------------------------------------------------------------------------------------------------------------------------------------------------------------------------------------------------------------------------------------------------------------------------------------------------------------------------------------------------------------------------------------------------------------------------------------------------------------------------------------------------------------------------------------------------------|-------------------------------------------------------------------------------------------------------------------------------------------------------------------------------------------------------------------------------------------------------------------------------------------------------------------------------------------------------------------------------------------------------------------------------------------------------------------------------------------------------------------------------------------------------------------------------------------------------------------------------------------------------------------------------------------------------------------------------------------------------------------------|
| Pupp of the second seco | average         average <t< td=""><td>\$604<br/>(AKL)<br/>700<br/>600<br/>500<br/>500<br/>500<br/>500<br/>500<br/>500<br/>500<br/>500<br/>5</td><td>-3.0%<br/>(NZ)<br/>-0.0<br/>-0.0<br/>-0.0<br/>-0.0<br/>-0.0<br/>-0.0<br/>-0.0<br/>-0.</td></t<> | \$604<br>(AKL)<br>700<br>600<br>500<br>500<br>500<br>500<br>500<br>500<br>500<br>500<br>5                                                                                                                                                                                                                                                                                                                                                                                                                                                                                                                                                                                                                                                                                                                                                                                                  | -3.0%<br>(NZ)<br>-0.0<br>-0.0<br>-0.0<br>-0.0<br>-0.0<br>-0.0<br>-0.0<br>-0.                                                                                                                                                                                                                                                                                                                                                                                                                                                                                                                                                                                                                                                                                            |
| Auckland's real Gross Domestic Product<br>(GDP) for the year ended September 2022<br>was 3.1% <i>higher</i> than for the year ended<br>September 2021; in the rest of New Zealand,<br>the annual change was a 2.4% <i>rise</i> (see<br>notes).                                                                                                                                                                                                                                                                                                                                                                                                                                                                                                                                                                                                                                                                                                                                                                                                                                                                                                                                                                                                                                                                                                                                                                                                                                                                                                                                                                                                                                                                                                                                                                                                                                                                                                                                                                                                                                                                                 | Real retail sales* for the year ended September 2022 were 4.0% <i>higher</i> than for the year ended September 2021; in the rest of New Zealand, the annual change was a 0.5% <i>rise</i> .                                                                                                                                                                                                                                                                                                                                                                                                                                                                                                                                                                                                                                                                                                                                                                                                                                                                                                                                                                                                                                                                                                                                                                                                                                                                                                                                                                         | The average (not median or geometric mean)<br>real weekly rent* for the month (not year) of<br>December 2022 was \$604 (9.0% <i>lower</i> than<br>December 2021, and similar to seven years<br>ago); for the rest of New Zealand, the figure<br>was \$541 (1.4% <i>lower</i> than December 2021).<br>The 'Auckland premium' (11.6%) has<br>narrowed considerably since the peak in<br>September 2015 (49.6%).                                                                                                                                                                                                                                                                                                                                                                                                                                                                              | In Auckland, consumer spending** using<br>Paymark EFTPOS for the week ended 29<br>January 2023 was 9.5% <i>lower</i> than the same<br>week in 2019 (not merely two years prior,<br>when Covid-19 was already affecting<br>spending) – and would be even worse if<br>inflation were allowed for. The equivalent<br>figure for New Zealand (including Auckland)<br>was a 3.0% <i>decrease</i> .                                                                                                                                                                                                                                                                                                                                                                           |
| <ul> <li>Note: Real GDP refers to GDP in constant 2021<br/>dollars, to remove inflation.</li> <li>Lockdowns due to Covid-19 affect results for 2020<br/>onwards. Covid-19 lockdown level 3 began on 23<br/>March 2020.</li> <li>Latest and historical real GDP figures are modelled<br/>estimates, and subject to revision.</li> <li>Source: Infometrics, Regional Economic<br/>Profile/Quarterly Economic Monitor.</li> </ul>                                                                                                                                                                                                                                                                                                                                                                                                                                                                                                                                                                                                                                                                                                                                                                                                                                                                                                                                                                                                                                                                                                                                                                                                                                                                                                                                                                                                                                                                                                                                                                                                                                                                                                 | <ul> <li>* Real retail sales have been calculated by converting previous quarters' dollars to the latest quarter's equivalent dollars using the quarterly consumer price index (CPI), to remove inflation.</li> <li>Note: These figures exclude non-retail activity captured elsewhere in the retail sales survey.</li> <li>Source: Stats NZ, Retail Sales (quarterly); Stats NZ, CPI (quarterly); Auckland Council (RIMU), calculations.</li> </ul>                                                                                                                                                                                                                                                                                                                                                                                                                                                                                                                                                                                                                                                                                                                                                                                                                                                                                                                                                                                                                                                                                                                | <ul> <li>* Real rents have been calculated by converting previous quarters' dollars to the latest quarter's equivalent dollars using the quarterly consumer price index (CPI), to remove inflation.</li> <li>Note: Dwelling size and quality may vary over time. Rent is for new rental bonds lodged each month with Ministry of Business, Innovation and Employment, for housing tenancies with private sector landlords (so excludes state housing). Data covers only new bonds, so excludes existing leases from earlier periods whose rent has not changed, or has changed but with no revision to the bond. It also excludes new leases where no bond is lodged. Data is subject to minor revisions.</li> <li>Source: Ministry of Business, Innovation and Employment, Regional Rental Prices (monthly); Stats NZ, CPI (quarterly); Auckland Council (RIMU), calculations.</li> </ul> | <ul> <li>**These figures are from nominal (not 'real') dollars, so include the effects of inflation.</li> <li>Note: Consumer spending here refers to both residents and domestic and international visitors, but only when purchasing at merchants using Paymark EFTPOS systems. It covers more than 70% of the EFTPOS transactions around the country. (This 70% is not evenly distributed across regions in New Zealand).</li> <li>It excludes direct online purchases, cash purchases and payments via alternative payment networks, such as Verifone (which processes some major businesses such as Countdown).</li> <li>Source: Marketview-Paymark, cited in Ministry of Business, Innovation and Employment, COVID19 Response – card spend - regional.</li> </ul> |