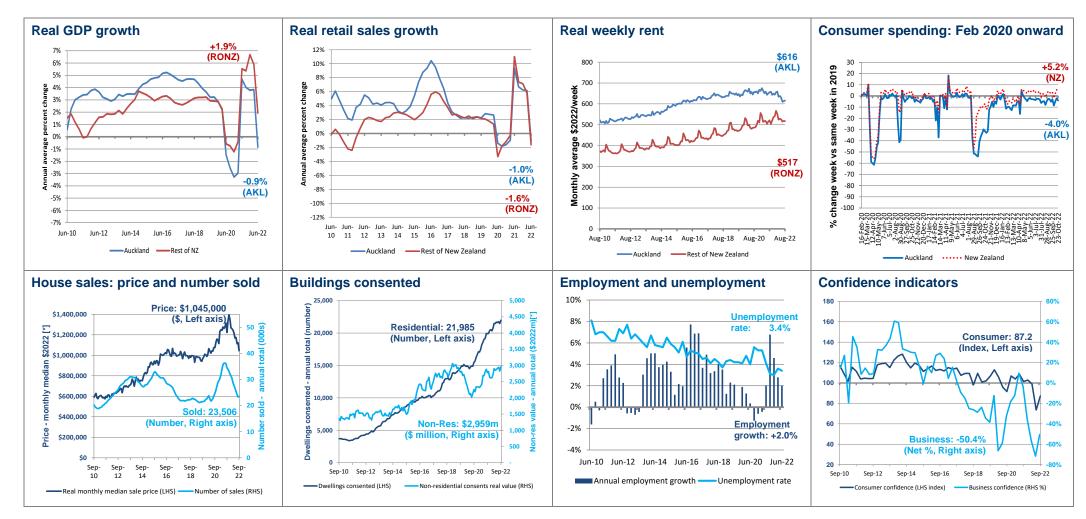

All enquiries please contact the author Ross Wilson, Economic Analyst, RIMU. Ross.wilson@aucklandcouncil.govt.nz

| Real GDP growth                                                                                                                                                                                                                                                                                                                                                                         | Real retail sales growth                                                                                                                                                                                                                                                                                                                                                                                                                                                                                                                                                                                                                                                                                  | Real weekly rent                                                                                                                                                                                                                                                                                                                                                                                                                                                                                                                                                                                                                                                                                                                                                                                                                                                                           | Consumer spending: Feb 2020 onward                                                                                                                                                                                                                                                                                                                                                                                                                                                                                                                                                                                                                                                                                                                                      |
|-----------------------------------------------------------------------------------------------------------------------------------------------------------------------------------------------------------------------------------------------------------------------------------------------------------------------------------------------------------------------------------------|-----------------------------------------------------------------------------------------------------------------------------------------------------------------------------------------------------------------------------------------------------------------------------------------------------------------------------------------------------------------------------------------------------------------------------------------------------------------------------------------------------------------------------------------------------------------------------------------------------------------------------------------------------------------------------------------------------------|--------------------------------------------------------------------------------------------------------------------------------------------------------------------------------------------------------------------------------------------------------------------------------------------------------------------------------------------------------------------------------------------------------------------------------------------------------------------------------------------------------------------------------------------------------------------------------------------------------------------------------------------------------------------------------------------------------------------------------------------------------------------------------------------------------------------------------------------------------------------------------------------|-------------------------------------------------------------------------------------------------------------------------------------------------------------------------------------------------------------------------------------------------------------------------------------------------------------------------------------------------------------------------------------------------------------------------------------------------------------------------------------------------------------------------------------------------------------------------------------------------------------------------------------------------------------------------------------------------------------------------------------------------------------------------|
| +1.9%<br>(RONZ)<br>//<br>/<br>/<br>/<br>/<br>/<br>/<br>/<br>/<br>/<br>/<br>/<br>/<br>/<br>/<br>/<br>/<br>/                                                                                                                                                                                                                                                                              | 12%           10%           10%           10%           10%           10%           10%           10%           10%           10%           10%           10%           10%           10%           10%           10%           11           12           11           12           11           12           11           12           11           12           14           15           16           17           18           19           20           21           12           13           14           15           16           17           18           19           20           21           22           24           25           26           21           21           21           21 | \$616<br>(AKL)<br>700<br>500<br>500<br>500<br>500<br>500<br>500<br>500                                                                                                                                                                                                                                                                                                                                                                                                                                                                                                                                                                                                                                                                                                                                                                                                                     | <b>45.2%</b><br>(NZ)<br><b>60</b><br><b>10</b><br><b>60</b><br><b>10</b><br><b>10</b><br><b>10</b><br><b>10</b><br><b>10</b><br><b>10</b><br><b>10</b><br><b>1</b>                                                                                                                                                                                                                                                                                                                                                                                                                                                                                                                                                                                                      |
| Auckland's real Gross Domestic Product<br>(GDP) for the year ended June 2022 was<br>0.9% <i>lower</i> than for the year ended June<br>2021; in the rest of New Zealand, the annual<br>change was a 1.9% <i>rise</i> (see notes).                                                                                                                                                        | Real retail sales* for the year ended June 2022<br>were 1.0% <i>lower</i> than for the year ended June<br>2021; in the rest of New Zealand, the annual<br>change was a 1.6% <i>fall</i> .                                                                                                                                                                                                                                                                                                                                                                                                                                                                                                                 | The average (not median or geometric mean)<br>real weekly rent* for the month (not year) of<br>August 2022 was \$616 (6.1% <i>lower</i> than<br>August 2021, and similar to six years ago);<br>for the rest of New Zealand, the figure was<br>\$517 (0.7% <i>lower</i> than August 2021).                                                                                                                                                                                                                                                                                                                                                                                                                                                                                                                                                                                                  | In Auckland, consumer spending** using<br>Paymark EFTPOS for the week ended 23<br>October 2022 was 4.0% <i>lower</i> than the same<br>week in 2019 (not merely two years prior,<br>when Covid-19 was already affecting<br>spending). The equivalent figure for New<br>Zealand (including Auckland) was a 5.2%<br><i>increase</i> .                                                                                                                                                                                                                                                                                                                                                                                                                                      |
| Note: Real GDP refers to GDP in constant 2021<br>dollars, to remove inflation.<br>Lockdowns due to Covid-19 affect both the 2021<br>and 2020 years. Covid-19 lockdown level 3 began<br>on 23 March 2020.<br>Latest and historical real GDP figures are modelled<br>estimates, and subject to revision.<br>Source: Infometrics, Regional Economic<br>Profile/Quarterly Economic Monitor. | * Real retail sales have been calculated by converting<br>previous quarters' dollars to the latest quarter's<br>equivalent dollars using the quarterly consumer price<br>index (CPI), to remove inflation.<br>Note: These figures exclude non-retail activity<br>captured elsewhere in the retail sales survey.<br>Source: Stats NZ, Retail Sales (quarterly); Stats NZ,<br>CPI (quarterly); Auckland Council (RIMU),<br>calculations.                                                                                                                                                                                                                                                                    | <ul> <li>* Real rents have been calculated by converting previous quarters' dollars to the latest quarter's equivalent dollars using the quarterly consumer price index (CPI), to remove inflation.</li> <li>Note: Dwelling size and quality may vary over time. Rent is for new rental bonds lodged each month with Ministry of Business, Innovation and Employment, for housing tenancies with private sector landlords (so excludes state housing). Data covers only new bonds, so excludes existing leases from earlier periods whose rent has not changed, or has changed but with no revision to the bond. It also excludes new leases where no bond is lodged. Data is subject to minor revisions.</li> <li>Source: Ministry of Business, Innovation and Employment, Regional Rental Prices (monthly); Stats NZ, CPI (quarterly); Auckland Council (RIMU), calculations.</li> </ul> | <ul> <li>**These figures are from nominal (not 'real') dollars, so include the effects of inflation.</li> <li>Note: Consumer spending here refers to both residents and domestic and international visitors, but only when purchasing at merchants using Paymark EFTPOS systems. It covers more than 70% of the EFTPOS transactions around the country. (This 70% is not evenly distributed across regions in New Zealand).</li> <li>It excludes direct online purchases, cash purchases and payments via alternative payment networks, such as Verifone (which processes some major businesses such as Countdown).</li> <li>Source: Marketview-Paymark, cited in Ministry of Business, Innovation and Employment, COVID19 Response – card spend - regional.</li> </ul> |

| House sales: price and number sold                                                                                                                                                                                                                                                                                                                                                                                                                                                                                                                                                                                                                                                                                                                                                                                                                                                                                                                                                                                                                                                                                                                                                                                                                                                                                                                                                                                                                                                                                                                                                                                                                                                                                                                                                                                                                                                                                                                                                                                                                                                                                                                                                                                                                                                                                                                                                                                                                                                                                                                                                                                                                                                                                                                            | Buildings consented                                                                                                                                                                                                                                                                                                                                                                                                                                                                                                                                                                                                                                                                                                                                                                                                                                                                                                                                                                                                                                                                                                                                                                                                                                                                                                                                                                                                                                                                                                                                                                                                                                                                                                                                                                                                                                                                                                                                                                                                                                                                                                                                                                                                                                                                                                                                                                                                                                                                                                                                                                                                                                                                                                         | Employment and unemployment                                                                                                                                                                                                                                                                                                                                                                                                                                                                                                                                                                                                                                     | Confidence indicators                                                                                                                                                                                                                                                                                                                                                                                                                                                                                                                                                                                                                                                                                                                                                                                                                                                                                            |
|---------------------------------------------------------------------------------------------------------------------------------------------------------------------------------------------------------------------------------------------------------------------------------------------------------------------------------------------------------------------------------------------------------------------------------------------------------------------------------------------------------------------------------------------------------------------------------------------------------------------------------------------------------------------------------------------------------------------------------------------------------------------------------------------------------------------------------------------------------------------------------------------------------------------------------------------------------------------------------------------------------------------------------------------------------------------------------------------------------------------------------------------------------------------------------------------------------------------------------------------------------------------------------------------------------------------------------------------------------------------------------------------------------------------------------------------------------------------------------------------------------------------------------------------------------------------------------------------------------------------------------------------------------------------------------------------------------------------------------------------------------------------------------------------------------------------------------------------------------------------------------------------------------------------------------------------------------------------------------------------------------------------------------------------------------------------------------------------------------------------------------------------------------------------------------------------------------------------------------------------------------------------------------------------------------------------------------------------------------------------------------------------------------------------------------------------------------------------------------------------------------------------------------------------------------------------------------------------------------------------------------------------------------------------------------------------------------------------------------------------------------------|-----------------------------------------------------------------------------------------------------------------------------------------------------------------------------------------------------------------------------------------------------------------------------------------------------------------------------------------------------------------------------------------------------------------------------------------------------------------------------------------------------------------------------------------------------------------------------------------------------------------------------------------------------------------------------------------------------------------------------------------------------------------------------------------------------------------------------------------------------------------------------------------------------------------------------------------------------------------------------------------------------------------------------------------------------------------------------------------------------------------------------------------------------------------------------------------------------------------------------------------------------------------------------------------------------------------------------------------------------------------------------------------------------------------------------------------------------------------------------------------------------------------------------------------------------------------------------------------------------------------------------------------------------------------------------------------------------------------------------------------------------------------------------------------------------------------------------------------------------------------------------------------------------------------------------------------------------------------------------------------------------------------------------------------------------------------------------------------------------------------------------------------------------------------------------------------------------------------------------------------------------------------------------------------------------------------------------------------------------------------------------------------------------------------------------------------------------------------------------------------------------------------------------------------------------------------------------------------------------------------------------------------------------------------------------------------------------------------------------|-----------------------------------------------------------------------------------------------------------------------------------------------------------------------------------------------------------------------------------------------------------------------------------------------------------------------------------------------------------------------------------------------------------------------------------------------------------------------------------------------------------------------------------------------------------------------------------------------------------------------------------------------------------------|------------------------------------------------------------------------------------------------------------------------------------------------------------------------------------------------------------------------------------------------------------------------------------------------------------------------------------------------------------------------------------------------------------------------------------------------------------------------------------------------------------------------------------------------------------------------------------------------------------------------------------------------------------------------------------------------------------------------------------------------------------------------------------------------------------------------------------------------------------------------------------------------------------------|
| \$1,400,000<br>Frice: \$1,045,000<br>(\$, Left axis)<br>\$1,200,000<br>\$1,200,000<br>\$600,000<br>\$400,000<br>\$400,000<br>\$400,000<br>\$0 gr up<br>\$0 gr | 5,000<br>Residential: 21,985<br>4,000<br>20,000<br>Residential: 21,985<br>4,000<br>3,500<br>15,000<br>15,000<br>5,000<br>0,000<br>0,000<br>0,000<br>0,000<br>0,000<br>0,000<br>0,000<br>0,000<br>0,000<br>0,000<br>0,000<br>0,000<br>0,000<br>0,000<br>0,000<br>0,000<br>0,000<br>0,000<br>0,000<br>0,000<br>0,000<br>0,000<br>0,000<br>0,000<br>0,000<br>0,000<br>0,000<br>0,000<br>0,000<br>0,000<br>0,000<br>0,000<br>0,000<br>0,000<br>0,000<br>0,000<br>0,000<br>0,000<br>0,000<br>0,000<br>0,000<br>0,000<br>0,000<br>0,000<br>0,000<br>0,000<br>0,000<br>0,000<br>0,000<br>0,000<br>0,000<br>0,000<br>0,000<br>0,000<br>0,000<br>0,000<br>0,000<br>0,000<br>0,000<br>0,000<br>0,000<br>0,000<br>0,000<br>0,000<br>0,000<br>0,000<br>0,000<br>0,000<br>0,000<br>0,000<br>0,000<br>0,000<br>0,000<br>0,000<br>0,000<br>0,000<br>0,000<br>0,000<br>0,000<br>0,000<br>0,000<br>0,000<br>0,000<br>0,000<br>0,000<br>0,000<br>0,000<br>0,000<br>0,000<br>0,000<br>0,000<br>0,000<br>0,000<br>0,000<br>0,000<br>0,000<br>0,000<br>0,000<br>0,000<br>0,000<br>0,000<br>0,000<br>0,000<br>0,000<br>0,000<br>0,000<br>0,000<br>0,000<br>0,000<br>0,000<br>0,000<br>0,000<br>0,000<br>0,000<br>0,000<br>0,000<br>0,000<br>0,000<br>0,000<br>0,000<br>0,000<br>0,000<br>0,000<br>0,000<br>0,000<br>0,000<br>0,000<br>0,000<br>0,000<br>0,000<br>0,000<br>0,000<br>0,000<br>0,000<br>0,000<br>0,000<br>0,000<br>0,000<br>0,000<br>0,000<br>0,000<br>0,000<br>0,000<br>0,000<br>0,000<br>0,000<br>0,000<br>0,000<br>0,000<br>0,000<br>0,000<br>0,000<br>0,000<br>0,000<br>0,000<br>0,000<br>0,000<br>0,000<br>0,000<br>0,000<br>0,000<br>0,000<br>0,000<br>0,000<br>0,000<br>0,000<br>0,000<br>0,000<br>0,000<br>0,000<br>0,000<br>0,000<br>0,000<br>0,000<br>0,000<br>0,000<br>0,000<br>0,000<br>0,000<br>0,000<br>0,000<br>0,000<br>0,000<br>0,000<br>0,000<br>0,000<br>0,000<br>0,000<br>0,000<br>0,000<br>0,000<br>0,000<br>0,000<br>0,000<br>0,000<br>0,000<br>0,000<br>0,000<br>0,000<br>0,000<br>0,000<br>0,000<br>0,000<br>0,000<br>0,000<br>0,000<br>0,000<br>0,000<br>0,000<br>0,000<br>0,000<br>0,000<br>0,000<br>0,000<br>0,000<br>0,000<br>0,000<br>0,000<br>0,000<br>0,000<br>0,000<br>0,000<br>0,000<br>0,000<br>0,000<br>0,000<br>0,000<br>0,000<br>0,000<br>0,000<br>0,000<br>0,000<br>0,000<br>0,000<br>0,000<br>0,000<br>0,000<br>0,000<br>0,000<br>0,000<br>0,000<br>0,000<br>0,000<br>0,000<br>0,000<br>0,000<br>0,000<br>0,000<br>0,000<br>0,000<br>0,000<br>0,000<br>0,000<br>0,000<br>0,000<br>0,000<br>0,000<br>0,000<br>0,000<br>0,000<br>0,000<br>0,000<br>0,000<br>0,000<br>0,000<br>0,000<br>0,000<br>0,000<br>0,000<br>0,000<br>0,000<br>0,000<br>0,000<br>0,000<br>0,000<br>0,000<br>0,000<br>0,000 | 10%<br>6%<br>6%<br>6%<br>6%<br>6%<br>6%<br>6%<br>6%<br>6%<br>6                                                                                                                                                                                                                                                                                                                                                                                                                                                                                                                                                                                                  | 180         60%           160         Consumer: 87.2           140         Cindex, Left axis)           120         0%           100         0%           100         0%           60         0%           60         Business: -50.4%           60         -20%           60         -60%           20         -60%           20         -60%           20         -60%           20         -60%           20         -60%           20         -60%           20         -60%           20         -60%           20         -60%           20         -60%           20         -60%           20         -60%           20         -60%           20         -60%           20         -60%           20         -80%           20         -60%           20         -60%           20         -60%           20         -60%           20         -60%           20         -60%           20         -60% |
| The median (not average) sale price of<br>houses sold in Auckland in the month of<br>September 2022 was \$1,045,000 (15% <i>lower</i><br>than a year prior, in real* dollars, and <i>similar</i><br>to six years ago).<br>The total number of houses sold in Auckland<br>in the year ended September 2022 was<br>23,506, a third <i>lower</i> than the peak in July<br>2021 (36,326). Prices and sales both falling,<br>suggests falling demand as the main driver.                                                                                                                                                                                                                                                                                                                                                                                                                                                                                                                                                                                                                                                                                                                                                                                                                                                                                                                                                                                                                                                                                                                                                                                                                                                                                                                                                                                                                                                                                                                                                                                                                                                                                                                                                                                                                                                                                                                                                                                                                                                                                                                                                                                                                                                                                           | The total number of new dwellings consented in<br>Auckland in the year ended September 2022<br>was 21,985 (11% <i>higher</i> than year ended<br>September 2021, but only slightly <i>higher</i> than<br>March 2022 to August 2022).<br>The real value* of new non-residential buildings<br>consented in Auckland in the year ended<br>September 2022 was \$2,959 million (7% <i>higher</i><br>than year ended September 2021 and slightly<br><i>above</i> recent months, but slightly <i>below</i> the<br>February 2019 record).                                                                                                                                                                                                                                                                                                                                                                                                                                                                                                                                                                                                                                                                                                                                                                                                                                                                                                                                                                                                                                                                                                                                                                                                                                                                                                                                                                                                                                                                                                                                                                                                                                                                                                                                                                                                                                                                                                                                                                                                                                                                                                                                                                                            | The number of people employed in Auckland<br>in the quarter (not year) ended June 2022 was<br>2.0% <i>higher</i> than the June 2021 quarter.<br>The unemployment rate in Auckland in the<br>quarter ended June 2022 was 3.4%, a <i>fall</i><br>since June 2021 (4.1%) and the lowest June<br>rate since 2005.                                                                                                                                                                                                                                                                                                                                                   | In Auckland, the Westpac McDermott Miller<br>Consumer Confidence Index (CCI) for the<br>September 2022 quarter was still only 87.2<br>(despite a 13.6-point <i>rise</i> since June 2022<br>(73.6)).<br>The NZIER QSBO in Auckland for the<br>September 2022 quarter showed a net 50.4%<br>of businesses expecting a <i>worsening</i> in the<br>general business situation over the next three<br>months.                                                                                                                                                                                                                                                                                                                                                                                                                                                                                                         |
| <ul> <li>* 'Real' prices for previous months are calculated<br/>by inflating previous quarters' dollars to the latest<br/>quarter's equivalent dollars, using the quarterly<br/>consumer price index (CPI).</li> <li>Notes: The data for 'houses' covers actual sales<br/>during the period. Size and quality may vary over<br/>time. 'Houses' includes all dwelling types (eg<br/>apartments and flats), not just free-standing<br/>houses, but excludes sales of undeveloped land.<br/>'Price' is real actual sale price* (not just listed).<br/>REINZ revises recent data each month for prices<br/>and numbers sold.</li> <li>Source: Real Estate Institute of New Zealand<br/>(REINZ), Monthly Property Report (monthly – from<br/>website); Stats NZ, CPI (quarterly); Auckland<br/>Council (RIMU), calculations.</li> </ul>                                                                                                                                                                                                                                                                                                                                                                                                                                                                                                                                                                                                                                                                                                                                                                                                                                                                                                                                                                                                                                                                                                                                                                                                                                                                                                                                                                                                                                                                                                                                                                                                                                                                                                                                                                                                                                                                                                                            | <ul> <li>* 'Real' values for previous months have been<br/>calculated by inflating previous quarters' dollars to the<br/>latest quarter's equivalent dollars, using the capital<br/>goods price index (CGPI) for non-residential buildings</li> <li>Note: Projects consented are not necessarily<br/>commenced or completed. "New" refers to new<br/>buildings (i.e. excludes alterations and additions).<br/>Residential number is new dwellings consented,<br/>which will exceed new residential buildings as some<br/>buildings have multiple dwellings; similarly, it will differ<br/>from new residential building consents issued, as<br/>some consents are for multiple buildings.</li> <li>Source: Stats NZ, Building Consents (monthly); Stats<br/>NZ, CGPI (quarterly); Auckland Council (RIMU),<br/>calculations.</li> </ul>                                                                                                                                                                                                                                                                                                                                                                                                                                                                                                                                                                                                                                                                                                                                                                                                                                                                                                                                                                                                                                                                                                                                                                                                                                                                                                                                                                                                                                                                                                                                                                                                                                                                                                                                                                                                                                                                                     | <ul> <li>Note: Covid-19 lockdown level 3 began on 23 March 2020, plus wage subsidies, which both affect official unemployment.</li> <li>Historical data for 2013 to 2020 was re-rebased by Stats NZ in October 2020 to match latest revisions of historic population estimates.</li> <li>Both datasets are from a survey (HLFS) so are subject to error margins. Respondents define their own employment status. The survey covers all people aged 15+, so includes school pupils 15+ and people over 65, who might or might not have - or be actively seeking - a job.</li> <li>Source: Stats NZ, Household Labour Force Survey (HLFS) (quarterly).</li> </ul> | Note: Left axis is for CCI (consumers: index). For<br>the CCI, a score of greater than 100 shows more<br>optimism than pessimism.<br>Right axis is for QSBO (businesses: net %). The<br>QSBO calculates a net figure as (% of businesses<br>expecting an improvement) minus (% expecting a<br>worsening). QSBO data used here is not the<br>seasonally adjusted version.<br>Source: Westpac McDermott Miller, Regional<br>Consumer Confidence Index (CCI) (quarterly –<br>published, but proprietary); New Zealand Institute<br>of Economic Research (NZIER), Quarterly Survey<br>of Business Opinion (QSBO) (quarterly – by<br>subscription).                                                                                                                                                                                                                                                                   |