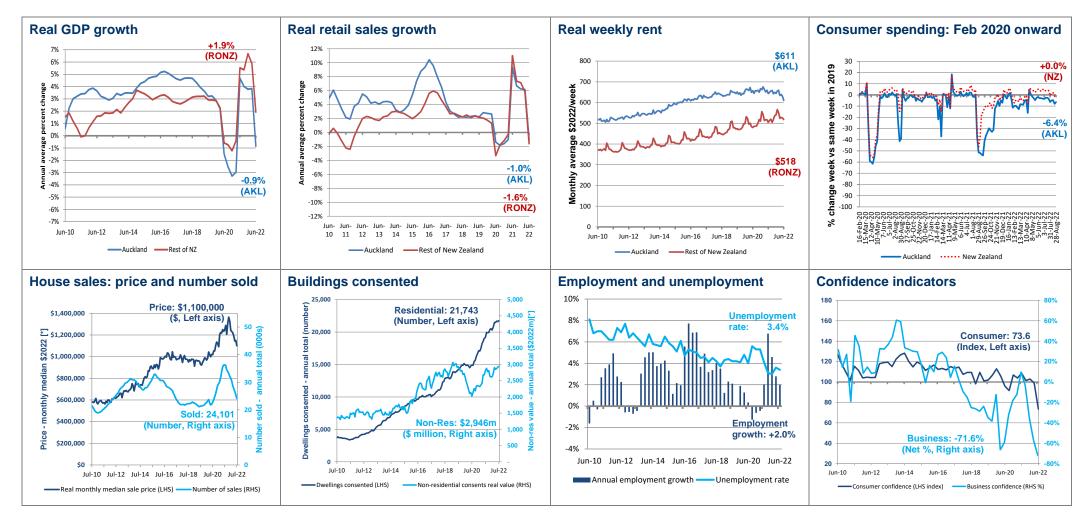

All enquiries please contact the author Ross Wilson, Economic Analyst, RIMU. Ross.wilson@aucklandcouncil.govt.nz

| Real GDP growth                                                                                                                                                                                                                                                                                                                                                          | Real retail sales growth                                                                                                                                                                                                                                                                                                                                                                                                               | Real weekly rent                                                                                                                                                                                                                                                                                                                                                                                                                                                                                                                                                                                                                                                                                                                                                                                                                                                                                        | Consumer spending: Feb 2020 onward                                                                                                                                                                                                                                                                                                                                                                                                                                                                                                                                                                                                                                                                                                                                                                                                                                                                                                                                                                                                                                                                                                                                                                                                                                                                                                                                                                                                                                                                                                                                                                                                                                                                                                                                                                                                                                                                                                                                                                                                                                                                                                                                                                                                                                                                                                                                                                                                                                                                                                                                                                                                                                                                                                                                           |
|--------------------------------------------------------------------------------------------------------------------------------------------------------------------------------------------------------------------------------------------------------------------------------------------------------------------------------------------------------------------------|----------------------------------------------------------------------------------------------------------------------------------------------------------------------------------------------------------------------------------------------------------------------------------------------------------------------------------------------------------------------------------------------------------------------------------------|---------------------------------------------------------------------------------------------------------------------------------------------------------------------------------------------------------------------------------------------------------------------------------------------------------------------------------------------------------------------------------------------------------------------------------------------------------------------------------------------------------------------------------------------------------------------------------------------------------------------------------------------------------------------------------------------------------------------------------------------------------------------------------------------------------------------------------------------------------------------------------------------------------|------------------------------------------------------------------------------------------------------------------------------------------------------------------------------------------------------------------------------------------------------------------------------------------------------------------------------------------------------------------------------------------------------------------------------------------------------------------------------------------------------------------------------------------------------------------------------------------------------------------------------------------------------------------------------------------------------------------------------------------------------------------------------------------------------------------------------------------------------------------------------------------------------------------------------------------------------------------------------------------------------------------------------------------------------------------------------------------------------------------------------------------------------------------------------------------------------------------------------------------------------------------------------------------------------------------------------------------------------------------------------------------------------------------------------------------------------------------------------------------------------------------------------------------------------------------------------------------------------------------------------------------------------------------------------------------------------------------------------------------------------------------------------------------------------------------------------------------------------------------------------------------------------------------------------------------------------------------------------------------------------------------------------------------------------------------------------------------------------------------------------------------------------------------------------------------------------------------------------------------------------------------------------------------------------------------------------------------------------------------------------------------------------------------------------------------------------------------------------------------------------------------------------------------------------------------------------------------------------------------------------------------------------------------------------------------------------------------------------------------------------------------------------|
| +1.9%<br>(RONZ)<br>(RONZ)<br>//<br>/<br>/<br>/<br>/<br>/<br>/<br>/<br>/<br>/<br>/<br>/<br>/<br>/<br>/<br>/<br>/<br>/                                                                                                                                                                                                                                                     | 10% 10%   10% 10%   10% 10%   10% 1.0%   10% 1.0%   10% 1.0%   10% 1.0%   10% 1.0%   10% 1.0%   10% 1.0%   10% 1.0%   10% 1.0%   10% 1.0%   10% 1.1%   10% 1.1%   10% 1.1%   10% 1.1%   10% 1.1%   10% 1.1%   10% 1.1%   10% 1.1%   11% 1.1%   11% 1.1%   11% 1.1%   11% 1.1%   11% 1.1%   11% 1.1%   11% 1.1%   11% 1.1%   11% 1.1%   11% 1.1%   11% 1.1%   11% 1.1%                                                                  | \$611<br>(AKL)<br>700<br>500<br>500<br>500<br>500<br>500<br>500<br>500                                                                                                                                                                                                                                                                                                                                                                                                                                                                                                                                                                                                                                                                                                                                                                                                                                  | <b>Crypton Constraints (NCA)</b><br><b>Change week in 2019</b><br><b>Change week in </b> |
| Auckland's real Gross Domestic Product<br>(GDP) for the year ended June 2022 was<br>0.9% <i>lower</i> than for the year ended June<br>2021; in the rest of New Zealand, the annual<br>change was a 1.9% <i>rise</i> (see notes).                                                                                                                                         | Real retail sales* for the year ended June 2022<br>were 1.0% <i>lower</i> than for the year ended June<br>2021; in the rest of New Zealand, the annual<br>change was a 1.6% <i>fall</i> .                                                                                                                                                                                                                                              | The average (not median or geometric mean)<br>real weekly rent* for the month (not year) of<br>June 2022 was \$611 (5.1% <i>lower</i> than June<br>2021, and the lowest in six years); for the rest<br>of New Zealand, the figure was \$518 (2.7%<br><i>higher</i> than June 2021).                                                                                                                                                                                                                                                                                                                                                                                                                                                                                                                                                                                                                     | In Auckland, consumer spending** using<br>Paymark EFTPOS for the week ended 28<br>August 2022 was 6.4% <i>lower</i> than the same<br>week in 2019 (not merely two years prior,<br>when Covid-19 was already affecting<br>spending). The equivalent figure for New<br>Zealand (including Auckland) was <i>no change</i><br>i.e. +0.0%.                                                                                                                                                                                                                                                                                                                                                                                                                                                                                                                                                                                                                                                                                                                                                                                                                                                                                                                                                                                                                                                                                                                                                                                                                                                                                                                                                                                                                                                                                                                                                                                                                                                                                                                                                                                                                                                                                                                                                                                                                                                                                                                                                                                                                                                                                                                                                                                                                                        |
| Note: Lockdowns due to Covid-19 affect both the 2021 and 2020 years. Covid-19 lockdown level 3 began on 23 March 2020.<br>Latest and historical real GDP figures are modelled estimates, and subject to revision.<br>Real GDP refers to GDP in constant 2021 dollars, to remove inflation.<br>Source: Infometrics, Regional Economic Profile/Quarterly Economic Monitor. | Note: These figures exclude non-retail activity<br>captured elsewhere in the retail sales survey.<br>* Real retail sales have been calculated by converting<br>previous quarters' dollars to the latest quarter's<br>equivalent dollars using the quarterly consumer price<br>index (CPI), to remove inflation.<br>Source: Stats NZ, Retail Sales (quarterly); Stats NZ,<br>CPI (quarterly); Auckland Council (RIMU),<br>calculations. | Note: Dwelling size and quality may vary over time.<br>Rent is for new rental bonds lodged each month<br>with Ministry of Business, Innovation and<br>Employment, for housing tenancies with private<br>sector landlords (so excludes state housing).<br>Data covers only new bonds, so excludes existing<br>leases from earlier periods whose rent has not<br>changed, or has changed but with no revision to<br>the bond. It also excludes new leases where no<br>bond is lodged. Data is subject to minor revisions.<br>* Real rents have been calculated by converting<br>previous quarters' dollars to the latest quarter's<br>equivalent dollars using the quarterly consumer<br>price index (CPI), to remove inflation.<br>Source: Ministry of Business, Innovation and<br>Employment, Regional Rental Prices (monthly);<br>Stats NZ, CPI (quarterly); Auckland Council<br>(RIMU), calculations. | Note: Consumer spending here refers to both<br>residents and domestic and international visitors,<br>but only when purchasing at merchants using<br>Paymark EFTPOS systems. It covers more than<br>70% of the EFTPOS transactions around the<br>country. (This 70% is not evenly distributed across<br>regions in New Zealand).<br>It excludes direct online purchases, cash purchases<br>and payments via alternative payment networks,<br>such as Verifone (which processes some major<br>businesses such as Countdown).<br>**These figures are from nominal (not 'real') dollars,<br>so include the effects of inflation.<br>Source: Marketview-Paymark, cited in Ministry of<br>Business, Innovation and Employment, COVID19<br>Response – card spend - regional.                                                                                                                                                                                                                                                                                                                                                                                                                                                                                                                                                                                                                                                                                                                                                                                                                                                                                                                                                                                                                                                                                                                                                                                                                                                                                                                                                                                                                                                                                                                                                                                                                                                                                                                                                                                                                                                                                                                                                                                                        |