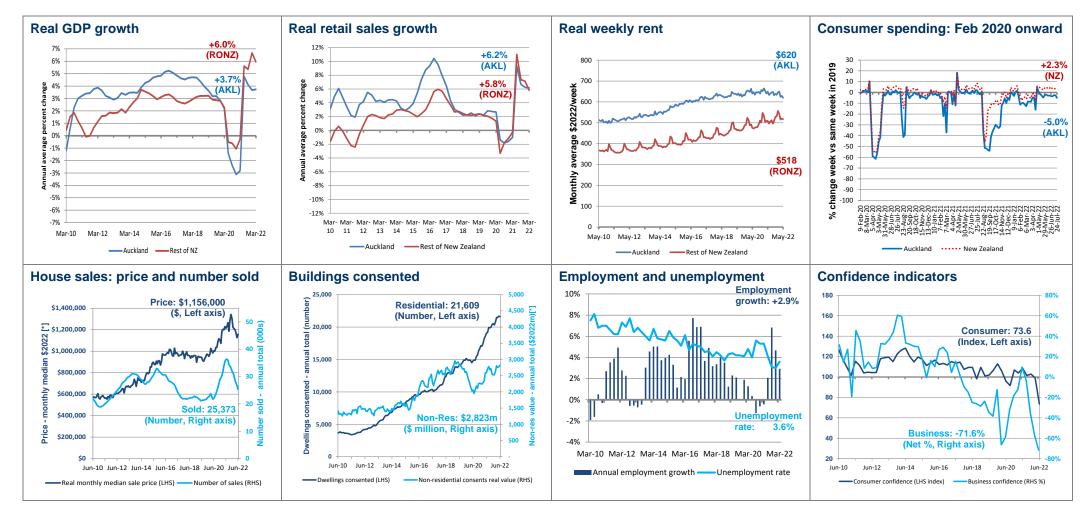

All enquiries please contact the author Ross Wilson, Economic Analyst, RIMU. Ross.wilson@aucklandcouncil.govt.nz

| Real GDP growth                                                                                                                                                                                                                                                                                                                                                                                                                                                                                                                                                                                                                                                                                                                                                                                                                                                                                                                                                                                                                                                                                                                        | Real retail sales growth                                                                                                                                                                                                                                                                                                                                                                                                               | Real weekly rent                                                                                                                                                                                                                                                                                                                                                                                                                                                                                                                                                                                                                                                                                                                                                                                                                                       | Consumer spending: Feb 2020 onward                                                                                                                                                                                                                                                                                                                                                                                                                                                                                                                                                                                                                                                                                                                                  |
|----------------------------------------------------------------------------------------------------------------------------------------------------------------------------------------------------------------------------------------------------------------------------------------------------------------------------------------------------------------------------------------------------------------------------------------------------------------------------------------------------------------------------------------------------------------------------------------------------------------------------------------------------------------------------------------------------------------------------------------------------------------------------------------------------------------------------------------------------------------------------------------------------------------------------------------------------------------------------------------------------------------------------------------------------------------------------------------------------------------------------------------|----------------------------------------------------------------------------------------------------------------------------------------------------------------------------------------------------------------------------------------------------------------------------------------------------------------------------------------------------------------------------------------------------------------------------------------|--------------------------------------------------------------------------------------------------------------------------------------------------------------------------------------------------------------------------------------------------------------------------------------------------------------------------------------------------------------------------------------------------------------------------------------------------------------------------------------------------------------------------------------------------------------------------------------------------------------------------------------------------------------------------------------------------------------------------------------------------------------------------------------------------------------------------------------------------------|---------------------------------------------------------------------------------------------------------------------------------------------------------------------------------------------------------------------------------------------------------------------------------------------------------------------------------------------------------------------------------------------------------------------------------------------------------------------------------------------------------------------------------------------------------------------------------------------------------------------------------------------------------------------------------------------------------------------------------------------------------------------|
| 7%       +6.0%         6%       (RON2)         4%       -7%         -2%       -4%         -3%       -6%         -6%       -7%         -7%       -4%         -6%       -7%         -7%       -4%         -6%       -7%         -7%       -7%         -7%       -7%         -7%       -7%         -7%       -7%         -7%       -7%         -7%       -7%         -7%       -7%         -7%       -7%         -7%       -7%         -7%       -7%         -7%       -7%         -7%       -7%         -7%       -7%         -7%       -7%         -7%       -7%         -7%       -7%         -7%       -7%         -7%       -7%         -7%       -7%         -7%       -7%         -7%       -7%         -7%       -7%         -7%       -7%         -7%       -7%         -7%       -7%         -7% <td< td=""><td>Horizov<br/>Horizov<br/>Horizov<br/>Horizov<br/>Har- Mar- Mar- Mar- Mar- Mar- Mar- Mar- M</td><td>\$620<br/>(AKL)<br/>700<br/>600<br/>500<br/>500<br/>500<br/>500<br/>500<br/>500<br/>500<br/>500<br/>5</td><td><b>42.3%</b><br/>(NZ)<br/>(NZ)<br/>(NZ)<br/>(NZ)<br/>(NZ)<br/>(NZ)<br/>(NZ)<br/>(NZ)</td></td<> | Horizov<br>Horizov<br>Horizov<br>Horizov<br>Har- Mar- Mar- Mar- Mar- Mar- Mar- Mar- M                                                                                                                                                                                                                                                                                                                                                  | \$620<br>(AKL)<br>700<br>600<br>500<br>500<br>500<br>500<br>500<br>500<br>500<br>500<br>5                                                                                                                                                                                                                                                                                                                                                                                                                                                                                                                                                                                                                                                                                                                                                              | <b>42.3%</b><br>(NZ)<br>(NZ)<br>(NZ)<br>(NZ)<br>(NZ)<br>(NZ)<br>(NZ)<br>(NZ)                                                                                                                                                                                                                                                                                                                                                                                                                                                                                                                                                                                                                                                                                        |
| Auckland's real Gross Domestic Product<br>(GDP) for the year ended March 2022 was<br>3.7% <i>higher</i> than for the year ended March<br>2021; in the rest of New Zealand, the annual<br>change was a 6.0% <i>rise</i> (see notes).                                                                                                                                                                                                                                                                                                                                                                                                                                                                                                                                                                                                                                                                                                                                                                                                                                                                                                    | Real retail sales* for the year ended March<br>2022 were 6.2% <i>higher</i> than for the year ended<br>March 2021; in the rest of New Zealand, the<br>annual change was a 5.8% <i>rise</i> .                                                                                                                                                                                                                                           | The average (not median or geometric mean)<br>real weekly rent* for the month (not year) of<br>May 2022 was \$620 (4.5% <i>lower</i> than May<br>2021); for the rest of New Zealand, the figure<br>was \$518 (1.7% <i>higher</i> than May 2021).                                                                                                                                                                                                                                                                                                                                                                                                                                                                                                                                                                                                       | In Auckland, consumer spending using<br>Paymark EFTPOS for the week ended 24 July<br>2022 was 5.0% <i>lower</i> than the same week in<br>2019 (not merely two years prior, when Covid-<br>19 was already affecting spending). The<br>equivalent figure for New Zealand (including<br>Auckland) was a <i>rise</i> of 2.3%.                                                                                                                                                                                                                                                                                                                                                                                                                                           |
| Note: Lockdowns due to Covid-19 affect both the<br>2021 and 2020 years. Covid-19 lockdown level 3<br>began on 23 March 2020.<br>Latest and historical real GDP figures are modelled<br>estimates, and subject to revision.<br>Real GDP refers to GDP in constant 2021 dollars,<br>to remove inflation.<br>Source: Infometrics, Regional Economic<br>Profile/Quarterly Economic Monitor.                                                                                                                                                                                                                                                                                                                                                                                                                                                                                                                                                                                                                                                                                                                                                | Note: These figures exclude non-retail activity<br>captured elsewhere in the retail sales survey.<br>* Real retail sales have been calculated by converting<br>previous quarters' dollars to the latest quarter's<br>equivalent dollars using the quarterly consumer price<br>index (CPI), to remove inflation.<br>Source: Stats NZ, Retail Sales (quarterly); Stats NZ,<br>CPI (quarterly); Auckland Council (RIMU),<br>calculations. | Note: Rent is for new rental bonds lodged each<br>month with Ministry of Business, Innovation and<br>Employment, for housing tenancies with private<br>sector landlords (so excludes state housing).<br>Data covers only new bonds, so excludes existing<br>leases from earlier periods whose rent has not<br>changed, or has changed but with no revision to<br>the bond. It also excludes new leases where no<br>bond is lodged. Data is subject to minor revisions.<br>* Real rents have been calculated by converting<br>previous quarters' dollars to the latest quarter's<br>equivalent dollars using the quarterly consumer<br>price index (CPI), to remove inflation.<br>Source: Ministry of Business, Innovation and<br>Employment, Regional Rental Prices (monthly);<br>Stats NZ, CPI (quarterly); Auckland Council<br>(RIMU), calculations. | Note: Consumer spending here refers to both<br>residents and domestic and international visitors,<br>but only when purchasing at merchants using<br>Paymark EFTPOS systems. It covers more than<br>70% of the EFTPOS transactions around the<br>country. (This 70% is not evenly distributed across<br>regions in New Zealand).<br>It excludes direct online purchases, cash purchases<br>and payments via alternative payment networks,<br>such as Verifone (which processes some major<br>businesses such as Countdown).<br>These figures are from nominal (not 'real') dollars,<br>so include the effects of inflation.<br>Source: Marketview-Paymark, cited in Ministry of<br>Business, Innovation and Employment, COVID19<br>Response – card spend - regional. |

| House sales: price and number sold                                                                                                                                                                                                                                                                                                                                                                                                                                                                                                                                                                                                                                                                                                                                                                                                                                                                                                                                                                                                                                                                                                                                                                                                                                                                                                                                                                                                                                                                                                                                                                                                                                                                                                                                                                                                                                                                                                                                                                                                                                                                                                                                                                                                                                                                                                                                                                                                                                                                                                                                                                                                                                                                                                                                                                                                                                                                         | Buildings consented                                                                                                                                                                                                                                                                                                                                                                                                                                                                                                                                                                                                                                                                                                                                                                                                                                                                                                                                                                                                                                                                                                                                                                                                                                                                                                                                                                                                                                                                                                                                                                                                                                                                                                                                                                                                                                                                                                                                                                                                                                                                                                                                                                                                                                                                                                                                                                                                                                                                                                                                                                                                                                         | Employment and unemployment                                                                                                                                                                                                                                                                                                                                                                                                                                                                                                                                                                                               | Confidence indicators                                                                                                                                                                                                                                                                                                                                                                                                                                                                                                                                                                                                                                                                                                                                                                                                                                                    |
|------------------------------------------------------------------------------------------------------------------------------------------------------------------------------------------------------------------------------------------------------------------------------------------------------------------------------------------------------------------------------------------------------------------------------------------------------------------------------------------------------------------------------------------------------------------------------------------------------------------------------------------------------------------------------------------------------------------------------------------------------------------------------------------------------------------------------------------------------------------------------------------------------------------------------------------------------------------------------------------------------------------------------------------------------------------------------------------------------------------------------------------------------------------------------------------------------------------------------------------------------------------------------------------------------------------------------------------------------------------------------------------------------------------------------------------------------------------------------------------------------------------------------------------------------------------------------------------------------------------------------------------------------------------------------------------------------------------------------------------------------------------------------------------------------------------------------------------------------------------------------------------------------------------------------------------------------------------------------------------------------------------------------------------------------------------------------------------------------------------------------------------------------------------------------------------------------------------------------------------------------------------------------------------------------------------------------------------------------------------------------------------------------------------------------------------------------------------------------------------------------------------------------------------------------------------------------------------------------------------------------------------------------------------------------------------------------------------------------------------------------------------------------------------------------------------------------------------------------------------------------------------------------------|-------------------------------------------------------------------------------------------------------------------------------------------------------------------------------------------------------------------------------------------------------------------------------------------------------------------------------------------------------------------------------------------------------------------------------------------------------------------------------------------------------------------------------------------------------------------------------------------------------------------------------------------------------------------------------------------------------------------------------------------------------------------------------------------------------------------------------------------------------------------------------------------------------------------------------------------------------------------------------------------------------------------------------------------------------------------------------------------------------------------------------------------------------------------------------------------------------------------------------------------------------------------------------------------------------------------------------------------------------------------------------------------------------------------------------------------------------------------------------------------------------------------------------------------------------------------------------------------------------------------------------------------------------------------------------------------------------------------------------------------------------------------------------------------------------------------------------------------------------------------------------------------------------------------------------------------------------------------------------------------------------------------------------------------------------------------------------------------------------------------------------------------------------------------------------------------------------------------------------------------------------------------------------------------------------------------------------------------------------------------------------------------------------------------------------------------------------------------------------------------------------------------------------------------------------------------------------------------------------------------------------------------------------------|---------------------------------------------------------------------------------------------------------------------------------------------------------------------------------------------------------------------------------------------------------------------------------------------------------------------------------------------------------------------------------------------------------------------------------------------------------------------------------------------------------------------------------------------------------------------------------------------------------------------------|--------------------------------------------------------------------------------------------------------------------------------------------------------------------------------------------------------------------------------------------------------------------------------------------------------------------------------------------------------------------------------------------------------------------------------------------------------------------------------------------------------------------------------------------------------------------------------------------------------------------------------------------------------------------------------------------------------------------------------------------------------------------------------------------------------------------------------------------------------------------------|
| Price: \$1,156,000<br>(\$, Left axis)<br>51,200,000<br>(\$, Left axis)<br>500,000<br>500,000<br>500,000<br>500,000<br>500,000<br>500,000<br>500,000<br>500,000<br>500,000<br>500,000<br>500,000<br>500,000<br>500,000<br>500,000<br>500,000<br>500,000<br>500,000<br>500,000<br>500,000<br>500,000<br>500,000<br>500,000<br>500,000<br>500,000<br>500,000<br>500,000<br>500,000<br>500,000<br>500,000<br>500,000<br>500,000<br>500,000<br>500,000<br>500,000<br>500,000<br>500,000<br>500,000<br>500,000<br>500,000<br>500,000<br>500,000<br>500,000<br>500,000<br>500,000<br>500,000<br>500,000<br>500,000<br>500,000<br>500,000<br>500,000<br>500,000<br>500,000<br>500,000<br>500,000<br>500,000<br>500,000<br>500,000<br>500,000<br>500,000<br>500,000<br>500,000<br>500,000<br>500,000<br>500,000<br>500,000<br>500,000<br>500,000<br>500,000<br>500,000<br>500,000<br>500,000<br>500,000<br>500,000<br>500,000<br>500,000<br>500,000<br>500,000<br>500,000<br>500,000<br>500,000<br>500,000<br>500,000<br>500,000<br>500,000<br>500,000<br>500,000<br>500,000<br>500,000<br>500,000<br>500,000<br>500,000<br>500,000<br>500,000<br>500,000<br>500,000<br>500,000<br>500,000<br>500,000<br>500,000<br>500,000<br>500,000<br>500,000<br>500,000<br>500,000<br>500,000<br>500,000<br>500,000<br>500,000<br>500,000<br>500,000<br>500,000<br>500,000<br>500,000<br>500,000<br>500,000<br>500,000<br>500,000<br>500,000<br>500,000<br>500,000<br>500,000<br>500,000<br>500,000<br>500,000<br>500,000<br>500,000<br>500,000<br>500,000<br>500,000<br>500,000<br>500,000<br>500,000<br>500,000<br>500,000<br>500,000<br>500,000<br>500,000<br>500,000<br>500,000<br>500,000<br>500,000<br>500,000<br>500,000<br>500,000<br>500,000<br>500,000<br>500,000<br>500,000<br>500,000<br>500,000<br>500,000<br>500,000<br>500,000<br>500,000<br>500,000<br>500,000<br>500,000<br>500,000<br>500,000<br>500,000<br>500,000<br>500,000<br>500,000<br>500,000<br>500,000<br>500,000<br>500,000<br>500,000<br>500,000<br>500,000<br>500,000<br>500,000<br>500,000<br>500,000<br>500,000<br>500,000<br>500,000<br>500,000<br>500,000<br>500,000<br>500,000<br>500,000<br>500,000<br>500,000<br>500,000<br>500,000<br>500,000<br>500,000<br>500,000<br>500,000<br>500,000<br>500,000<br>500,000<br>500,000<br>500,000<br>500,000<br>500,000<br>500,000<br>500,000<br>500,000<br>500,000<br>500,000<br>500,000<br>500,000<br>500,000<br>500,000<br>500,000<br>500,000<br>500,000<br>500,000<br>500,000<br>500,000<br>500,000<br>500,000<br>500,000<br>500,000<br>500,000<br>500,000<br>500,000<br>500,000<br>500,000<br>500,000<br>500,000<br>500,000<br>500,000<br>500,000<br>500,000<br>500,000<br>500,000<br>500,000<br>500,000<br>500,000<br>500,000<br>500,000<br>500,000<br>500,000<br>500,000<br>500,000<br>500,000<br>500,000<br>500,000<br>500,000<br>500,000<br>500,00000<br>500,000<br>500,000<br>500,00000000 | 5,000<br>20,000<br>15,000<br>15,000<br>10,000<br>10,000<br>10,000<br>10,000<br>10,000<br>10,000<br>10,000<br>10,000<br>10,000<br>10,000<br>10,000<br>10,000<br>10,000<br>10,000<br>10,000<br>10,000<br>10,000<br>10,000<br>10,000<br>10,000<br>10,000<br>10,000<br>10,000<br>10,000<br>10,000<br>10,000<br>10,000<br>10,000<br>10,000<br>10,000<br>10,000<br>10,000<br>10,000<br>10,000<br>10,000<br>10,000<br>10,000<br>10,000<br>10,000<br>10,000<br>10,000<br>10,000<br>10,000<br>10,000<br>10,000<br>10,000<br>10,000<br>10,000<br>10,000<br>10,000<br>10,000<br>10,000<br>10,000<br>10,000<br>10,000<br>10,000<br>10,000<br>10,000<br>10,000<br>10,000<br>10,000<br>10,000<br>10,000<br>10,000<br>10,000<br>10,000<br>10,000<br>10,000<br>10,000<br>10,000<br>10,000<br>10,000<br>10,000<br>10,000<br>10,000<br>10,000<br>10,000<br>10,000<br>10,000<br>10,000<br>10,000<br>10,000<br>10,000<br>10,000<br>10,000<br>10,000<br>10,000<br>10,000<br>10,000<br>10,000<br>10,000<br>10,000<br>10,000<br>10,000<br>10,000<br>10,000<br>10,000<br>10,000<br>10,000<br>10,000<br>10,000<br>10,000<br>10,000<br>10,000<br>10,000<br>10,000<br>10,000<br>10,000<br>10,000<br>10,000<br>10,000<br>10,000<br>10,000<br>10,000<br>10,000<br>10,000<br>10,000<br>10,000<br>10,000<br>10,000<br>10,000<br>10,000<br>10,000<br>10,000<br>10,000<br>10,000<br>10,000<br>10,000<br>10,000<br>10,000<br>10,000<br>10,000<br>10,000<br>10,000<br>10,000<br>10,000<br>10,000<br>10,000<br>10,000<br>10,000<br>10,000<br>10,000<br>10,000<br>10,000<br>10,000<br>10,000<br>10,000<br>10,000<br>10,000<br>10,000<br>10,000<br>10,000<br>10,000<br>10,000<br>10,000<br>10,000<br>10,000<br>10,000<br>10,000<br>10,000<br>10,000<br>10,000<br>10,000<br>10,000<br>10,000<br>10,000<br>10,000<br>10,000<br>10,000<br>10,000<br>10,000<br>10,000<br>10,000<br>10,000<br>10,000<br>10,000<br>10,000<br>10,000<br>10,000<br>10,000<br>10,000<br>10,000<br>10,000<br>10,000<br>10,000<br>10,000<br>10,000<br>10,000<br>10,000<br>10,000<br>10,000<br>10,000<br>10,000<br>10,000<br>10,000<br>10,000<br>10,000<br>10,000<br>10,000<br>10,000<br>10,000<br>10,000<br>10,000<br>10,000<br>10,000<br>10,000<br>10,000<br>10,000<br>10,000<br>10,000<br>10,000<br>10,000<br>10,000<br>10,000<br>10,000<br>10,000<br>10,000<br>10,000<br>10,000<br>10,000<br>10,000<br>10,000<br>10,000<br>10,000<br>10,000<br>10,000<br>10,000<br>10,000<br>10,000<br>10,000<br>10,000<br>10,000<br>10,000<br>10,000<br>10,000<br>10,000<br>10,000<br>10,000<br>10,000<br>10,000<br>10,000<br>10,000<br>10,000<br>10,000<br>10,000<br>10,000<br>10,000<br>10,000<br>10,000<br>10,000<br>10,000<br>10,000 | Employment<br>growth: +2.9%                                                                                                                                                                                                                                                                                                                                                                                                                                                                                                                                                                                               | 180         60%           140         Consumer: 73.6           120         0%           120         0%           120         0%           100         0%           0%         0%           0%         0%           0%         0%           0%         0%           0%         0%           0%         0%           0%         0%           0%         0%           0%         0%           0%         0%           0%         0%           0%         0%           0%         0%           0%         0%           0%         0%           0%         0%           0%         0%           0%         0%           0%         0%           0%         0%           0%         0%           0%         0%           0%         0%           0%         0%           0%         0%           0%         0%           0%         0%           0%         0% <t< td=""></t<> |
| The median (not average) sale price of<br>houses sold in Auckland in the month of June<br>2022 was \$1,156,000 (5% <i>lower</i> than a year<br>prior, after removing inflation effects).<br>The total number of houses sold in Auckland<br>in the year ended June 2022 was 25,373,<br>continuing the <i>fall</i> since year ended July<br>2021's peak (36,326). Prices and sales both<br>falling, suggests falling demand.                                                                                                                                                                                                                                                                                                                                                                                                                                                                                                                                                                                                                                                                                                                                                                                                                                                                                                                                                                                                                                                                                                                                                                                                                                                                                                                                                                                                                                                                                                                                                                                                                                                                                                                                                                                                                                                                                                                                                                                                                                                                                                                                                                                                                                                                                                                                                                                                                                                                                 | The total number of new dwellings consented in<br>Auckland in the year ended June 2022 was<br>21,609 (14% <i>higher</i> than year ended June<br>2021, but <i>similar</i> to March 2022 onwards).<br>The real value* of new non-residential buildings<br>consented in Auckland in the year ended June<br>2022 was \$2,823 million (9% <i>higher</i> than year<br>ended June 2021, but <i>similar</i> to recent months<br>and <i>lower</i> than the February 2019 peak).                                                                                                                                                                                                                                                                                                                                                                                                                                                                                                                                                                                                                                                                                                                                                                                                                                                                                                                                                                                                                                                                                                                                                                                                                                                                                                                                                                                                                                                                                                                                                                                                                                                                                                                                                                                                                                                                                                                                                                                                                                                                                                                                                                                      | The number of people employed in Auckland<br>in the quarter (not year) ended March 2022<br>was 2.9% <i>higher</i> than the March 2021<br>quarter.<br>The unemployment rate in Auckland in the<br>quarter ended March 2022 was 3.6%, a <i>fall</i><br>since March 2021 (5.3%) and the lowest<br>March rate in at least twenty years.                                                                                                                                                                                                                                                                                       | In Auckland, the Westpac McDermott Miller<br>Consumer Confidence Index (CCI) for the<br>June 2022 quarter was 73.6 (a 25.4 point <i>fall</i><br>since March 2022 (99.0)).<br>The NZIER QSBO in Auckland for the June<br>2022 quarter showed a net 71.6% of<br>businesses expecting a <i>worsening</i> in the<br>general business situation over the next three<br>months.                                                                                                                                                                                                                                                                                                                                                                                                                                                                                                |
| <ul> <li>Notes: The data for 'houses' covers actual sales during the period. 'Houses' includes all dwelling types (eg apartments and flats), not just freestanding houses, but excludes sales of undeveloped land. 'Price' is real actual sale price* (not just listed).</li> <li>REINZ revises recent data each month for prices and numbers sold.</li> <li>* 'Real' prices for previous months are calculated by inflating previous quarters' dollars to the latest quarter's equivalent dollars, using the quarterly consumer price index (CPI).</li> <li>Source: Real Estate Institute of New Zealand (REINZ), Monthly Property Report (monthly – from website); Stats NZ, CPI (quarterly); Auckland Council (RIMU), calculations.</li> </ul>                                                                                                                                                                                                                                                                                                                                                                                                                                                                                                                                                                                                                                                                                                                                                                                                                                                                                                                                                                                                                                                                                                                                                                                                                                                                                                                                                                                                                                                                                                                                                                                                                                                                                                                                                                                                                                                                                                                                                                                                                                                                                                                                                          | Note: Projects consented are not necessarily<br>commenced or completed. "New" refers to new<br>buildings (i.e. excludes alterations and additions).<br>Residential number is new dwellings consented,<br>which will exceed new residential buildings as some<br>buildings have multiple dwellings; similarly, it will differ<br>from new residential building consents issued, as<br>some consents are for multiple buildings.<br>* 'Real' values for previous months have been<br>calculated by inflating previous quarters' dollars to the<br>latest quarter's equivalent dollars, using the capital<br>goods price index (CGPI) for non-residential<br>buildings.<br>Source: Stats NZ, Building Consents (monthly); Stats<br>NZ, CGPI (quarterly); Auckland Council (RIMU),<br>calculations.                                                                                                                                                                                                                                                                                                                                                                                                                                                                                                                                                                                                                                                                                                                                                                                                                                                                                                                                                                                                                                                                                                                                                                                                                                                                                                                                                                                                                                                                                                                                                                                                                                                                                                                                                                                                                                                             | Note: Covid-19 lockdown level 3 began on 23 March 2020, plus wage subsidies, which both affect official unemployment.<br>Historical data for 2013 to 2020 was re-rebased by Stats NZ in October 2020 to match latest revisions of historic population estimates.<br>Both datasets are from a survey (HLFS) so are subject to error margins. Respondents define their own employment status. The survey covers all people aged 15+, so includes school pupils 15+ and people over 65, who might or might not have - or be actively seeking - a job.<br>Source: Stats NZ, Household Labour Force Survey (HLFS) (quarterly). | Note: Left axis is for CCI (consumers: index). For<br>the CCI, a score of greater than 100 shows more<br>optimism than pessimism.<br>Right axis is for QSBO (businesses: net %). The<br>QSBO calculates a net figure as (% of businesses<br>expecting an improvement) minus (% expecting a<br>worsening). QSBO data used here is not the<br>seasonally adjusted version.<br>Source: Westpac McDermott Miller, Regional<br>Consumer Confidence Index (CCI) (quarterly –<br>published, but proprietary); New Zealand Institute<br>of Economic Research (NZIER), Quarterly Survey<br>of Business Opinion (QSBO) (quarterly – by<br>subscription).                                                                                                                                                                                                                           |