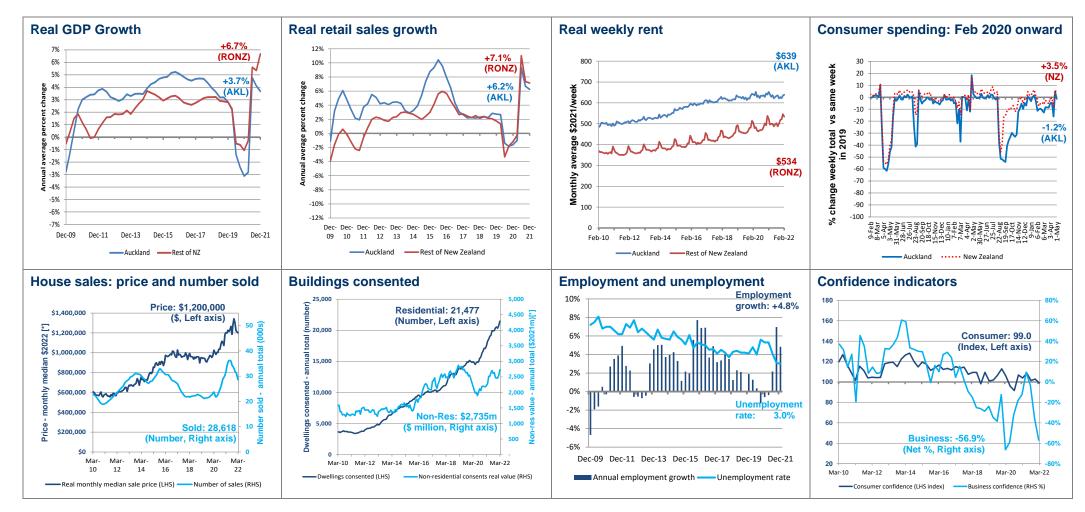

All enquiries please contact the author Ross Wilson, Economic Analyst, RIMU. Ross.wilson@aucklandcouncil.govt.nz

| Real GDP growth                                                                                                                                                                                                                                                                                                                                                                                       | Real retail sales growth                                                                                                                                                                                                                                                                                                                                                                                                                                                                                                         | Real weekly rent                                                                                                                                                                                                                                                                                                                                                                                                                                                                                                                                                                                                                                                                                                                                                                                                                                       | Consumer spending: Feb 2020 onward                                                                                                                                                                                                                                                                                                                                                                                                                                                                                                                                                                                                                                                                                                                                  |
|-------------------------------------------------------------------------------------------------------------------------------------------------------------------------------------------------------------------------------------------------------------------------------------------------------------------------------------------------------------------------------------------------------|----------------------------------------------------------------------------------------------------------------------------------------------------------------------------------------------------------------------------------------------------------------------------------------------------------------------------------------------------------------------------------------------------------------------------------------------------------------------------------------------------------------------------------|--------------------------------------------------------------------------------------------------------------------------------------------------------------------------------------------------------------------------------------------------------------------------------------------------------------------------------------------------------------------------------------------------------------------------------------------------------------------------------------------------------------------------------------------------------------------------------------------------------------------------------------------------------------------------------------------------------------------------------------------------------------------------------------------------------------------------------------------------------|---------------------------------------------------------------------------------------------------------------------------------------------------------------------------------------------------------------------------------------------------------------------------------------------------------------------------------------------------------------------------------------------------------------------------------------------------------------------------------------------------------------------------------------------------------------------------------------------------------------------------------------------------------------------------------------------------------------------------------------------------------------------|
| +6.7%<br>(RON2)<br>+3.7%<br>4%<br>3%<br>2%<br>4%<br>2%<br>4%<br>-5%<br>-6%<br>Dec-09 Dec-11 Dec-13 Dec-15 Dec-17 Dec-19 Dec-21<br>-Auckland Rest of NZ                                                                                                                                                                                                                                                | <b>b</b><br><b>b</b><br><b>c</b><br><b>b</b><br><b>c</b><br><b>b</b><br><b>c</b><br><b>c</b><br><b>b</b><br><b>c</b><br><b>c</b><br><b>b</b><br><b>c</b><br><b>c</b><br><b>b</b><br><b>c</b><br><b>c</b><br><b>b</b><br><b>c</b><br><b>c</b><br><b>b</b><br><b>c</b><br><b>c</b><br><b>b</b><br><b>c</b><br><b>c</b><br><b>b</b><br><b>c</b><br><b>c</b><br><b>b</b><br><b>c</b><br><b>c</b><br><b>b</b><br><b>c</b><br><b>c</b><br><b>c</b><br><b>c</b><br><b>c</b><br><b>c</b><br><b>c</b><br><b>c</b><br><b>c</b><br><b>c</b> | \$639<br>(AKL)<br>700<br>600<br>500<br>500<br>500<br>500<br>500<br>500<br>500<br>500<br>5                                                                                                                                                                                                                                                                                                                                                                                                                                                                                                                                                                                                                                                                                                                                                              | <sup>43.5%</sup><br><sup>6</sup><br><sup>6</sup><br><sup>6</sup><br><sup>6</sup><br><sup>6</sup><br><sup>6</sup><br><sup>6</sup><br><sup>6</sup><br><sup>6</sup><br><sup>6</sup>                                                                                                                                                                                                                                                                                                                                                                                                                                                                                                                                                                                    |
| Auckland's real Gross Domestic Product<br>(GDP) for the year ended December 2021<br>was 3.7% <i>higher</i> than for the year ended<br>December 2020; in the rest of New Zealand,<br>the annual change was a 6.7% <i>rise</i> (see<br>notes).                                                                                                                                                          | Real retail sales* for the year ended December<br>2021 were 6.2% <i>higher</i> than for the year ended<br>December 2020; in the rest of New Zealand, the<br>annual change was a 7.1% <i>rise</i> .                                                                                                                                                                                                                                                                                                                               | The average (not median or geometric mean)<br>real weekly rent* for the month (not year) of<br>February 2022 was \$639 (2.1% <i>lower</i> than<br>February 2021); for the rest of New Zealand,<br>the figure was \$534 (1.9% <i>higher</i> than<br>February 2021).                                                                                                                                                                                                                                                                                                                                                                                                                                                                                                                                                                                     | In Auckland, consumer spending using<br>Paymark EFTPOS for the week ended 1 May<br>2022 was 1.2% <i>lower</i> than the same week in<br>2019 (not merely two years prior, when Covid<br>19 was already affecting spending). The<br>equivalent figure for New Zealand (including<br>Auckland) was a <i>rise</i> of 3.5%.                                                                                                                                                                                                                                                                                                                                                                                                                                              |
| Note: Lockdowns due to Covid-19 affect both the<br>2021 and 2020 years. Covid-19 lockdown level 3<br>began on 23 <sup>rd</sup> March 2020.<br>Latest and historical real GDP figures are modelled<br>estimates, and subject to revision.<br>Real GDP refers to GDP in constant 2019 dollars,<br>to remove inflation.<br>Source: Infometrics, Regional Economic<br>Profile/Quarterly Economic Monitor. | Note: These figures exclude non-retail activity<br>captured elsewhere in the retail sales survey.<br>* Real retail sales have been calculated by converting<br>previous quarters' dollars to the latest quarter's<br>equivalent dollars using the quarterly consumer price<br>index (CPI), to remove inflation.<br>Source: Stats NZ, Retail Sales (quarterly); Stats NZ,<br>CPI (quarterly); Auckland Council (RIMU),<br>calculations.                                                                                           | Note: Rent is for new rental bonds lodged each<br>month with Ministry of Business, Innovation and<br>Employment, for housing tenancies with private<br>sector landlords (so excludes state housing).<br>Data covers only new bonds, so excludes existing<br>leases from earlier periods whose rent has not<br>changed, or has changed but with no revision to<br>the bond. It also excludes new leases where no<br>bond is lodged. Data is subject to minor revisions.<br>* Real rents have been calculated by converting<br>previous quarters' dollars to the latest quarter's<br>equivalent dollars using the quarterly consumer<br>price index (CPI), to remove inflation.<br>Source: Ministry of Business, Innovation and<br>Employment, Regional Rental Prices (monthly);<br>Stats NZ, CPI (quarterly); Auckland Council<br>(RIMU), calculations. | Note: Consumer spending here refers to both<br>residents and domestic and international visitors,<br>but only when purchasing at merchants using<br>Paymark EFTPOS systems. It covers more than<br>70% of the EFTPOS transactions around the<br>country. (This 70% is not evenly distributed across<br>regions in New Zealand).<br>It excludes direct online purchases, cash purchases<br>and payments via alternative payment networks,<br>such as Verifone (which processes some major<br>businesses such as Countdown).<br>These figures are from nominal (not 'real') dollars,<br>so include the effects of inflation.<br>Source: Marketview-Paymark, cited in Ministry of<br>Business, Innovation and Employment, COVID19<br>Response – card spend - regional. |