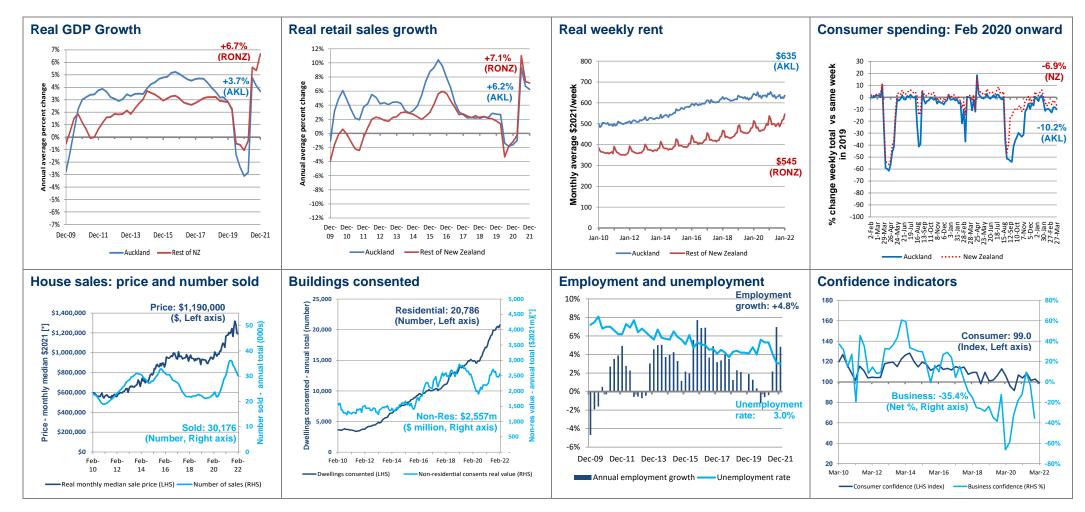

All enquiries please contact the author Ross Wilson, Economic Analyst, RIMU. Ross.wilson@aucklandcouncil.govt.nz

| Real GDP growth                                                                                                                                                                                                                                                                                                                                                                                       | Real retail sales growth                                                                                                                                                                                                                                                                                                                                                                                                               | Real weekly rent                                                                                                                                                                                                                                                                                                                                                                                                                                                                                                                                                                                                                                                                                                                                                                                                                                       | Consumer spending: Feb 2020 onward                                                                                                                                                                                                                                                                                                                                                                                                                                                                                                                                                                                                                                                                                                                                                                                                                                                                                                                                                                                                                                                                                                                                                                                                                                                                                                                                                                                                                                                                                                                                                                                                                                                                                                                                                                                                                                                                                                                                                                                                                                                                                                                                                                                                                                                                                                                                                                                                                                                                                                                                                                                                                                                                                                                                                                                                                                                                                                                                                                                                                                                                                                                                                                                                                                                                                                                                                                                                                                                                                                                                                                                                                                                                                                                                                                                                                                                                                                                                                                                                                                                                                                                                                                                                                                                                                                                                                                                                                                                                                                                                                                                                                                                                                                                                                                                                                                                          |
|-------------------------------------------------------------------------------------------------------------------------------------------------------------------------------------------------------------------------------------------------------------------------------------------------------------------------------------------------------------------------------------------------------|----------------------------------------------------------------------------------------------------------------------------------------------------------------------------------------------------------------------------------------------------------------------------------------------------------------------------------------------------------------------------------------------------------------------------------------|--------------------------------------------------------------------------------------------------------------------------------------------------------------------------------------------------------------------------------------------------------------------------------------------------------------------------------------------------------------------------------------------------------------------------------------------------------------------------------------------------------------------------------------------------------------------------------------------------------------------------------------------------------------------------------------------------------------------------------------------------------------------------------------------------------------------------------------------------------|---------------------------------------------------------------------------------------------------------------------------------------------------------------------------------------------------------------------------------------------------------------------------------------------------------------------------------------------------------------------------------------------------------------------------------------------------------------------------------------------------------------------------------------------------------------------------------------------------------------------------------------------------------------------------------------------------------------------------------------------------------------------------------------------------------------------------------------------------------------------------------------------------------------------------------------------------------------------------------------------------------------------------------------------------------------------------------------------------------------------------------------------------------------------------------------------------------------------------------------------------------------------------------------------------------------------------------------------------------------------------------------------------------------------------------------------------------------------------------------------------------------------------------------------------------------------------------------------------------------------------------------------------------------------------------------------------------------------------------------------------------------------------------------------------------------------------------------------------------------------------------------------------------------------------------------------------------------------------------------------------------------------------------------------------------------------------------------------------------------------------------------------------------------------------------------------------------------------------------------------------------------------------------------------------------------------------------------------------------------------------------------------------------------------------------------------------------------------------------------------------------------------------------------------------------------------------------------------------------------------------------------------------------------------------------------------------------------------------------------------------------------------------------------------------------------------------------------------------------------------------------------------------------------------------------------------------------------------------------------------------------------------------------------------------------------------------------------------------------------------------------------------------------------------------------------------------------------------------------------------------------------------------------------------------------------------------------------------------------------------------------------------------------------------------------------------------------------------------------------------------------------------------------------------------------------------------------------------------------------------------------------------------------------------------------------------------------------------------------------------------------------------------------------------------------------------------------------------------------------------------------------------------------------------------------------------------------------------------------------------------------------------------------------------------------------------------------------------------------------------------------------------------------------------------------------------------------------------------------------------------------------------------------------------------------------------------------------------------------------------------------------------------------------------------------------------------------------------------------------------------------------------------------------------------------------------------------------------------------------------------------------------------------------------------------------------------------------------------------------------------------------------------------------------------------------------------------------------------------------------------------------------|
| 6%<br>6%<br>6%<br>6%<br>6%<br>6%<br>6%<br>6%<br>6%<br>6%                                                                                                                                                                                                                                                                                                                                              | Building and the set of New Zealand                                                                                                                                                                                                                                                                                                                                                                                                    | \$635<br>(AKL)<br>700<br>600<br>600<br>600<br>600<br>600<br>600<br>600                                                                                                                                                                                                                                                                                                                                                                                                                                                                                                                                                                                                                                                                                                                                                                                 | <sup>6</sup> change weekly total vs same week<br>(NZ)<br><sup>6</sup> change weekly total vs same weekly<br><sup>10</sup> - 0<br><sup>10</sup> |
| Auckland's real Gross Domestic Product<br>(GDP) for the year ended December 2021<br>was 3.7% <i>higher</i> than for the year ended<br>December 2020; in the rest of New Zealand,<br>the annual change was a 6.7% <i>rise</i> (see<br>notes).                                                                                                                                                          | Real retail sales* for the year ended December 2021 were 6.2% <i>higher</i> than for the year ended December 2020; in the rest of New Zealand, the annual change was a 7.1% <i>rise</i> .                                                                                                                                                                                                                                              | The average (not median or geometric mean)<br>real weekly rent* for the month (not year) of<br>January 2022 was \$635 (0.7% <i>lower</i> than<br>January 2021); for the rest of New Zealand,<br>the figure was \$545 (1.4% <i>higher</i> than<br>January 2021).                                                                                                                                                                                                                                                                                                                                                                                                                                                                                                                                                                                        | In Auckland, consumer spending using<br>Paymark EFTPOS for the week ended 27<br>March 2022 was 10.2% <i>lower</i> than the same<br>week in 2019 (not merely two years prior,<br>when Covid 19 was already affecting<br>spending). The equivalent figure for New<br>Zealand (including Auckland) was a <i>fall</i> of<br>6.9%.                                                                                                                                                                                                                                                                                                                                                                                                                                                                                                                                                                                                                                                                                                                                                                                                                                                                                                                                                                                                                                                                                                                                                                                                                                                                                                                                                                                                                                                                                                                                                                                                                                                                                                                                                                                                                                                                                                                                                                                                                                                                                                                                                                                                                                                                                                                                                                                                                                                                                                                                                                                                                                                                                                                                                                                                                                                                                                                                                                                                                                                                                                                                                                                                                                                                                                                                                                                                                                                                                                                                                                                                                                                                                                                                                                                                                                                                                                                                                                                                                                                                                                                                                                                                                                                                                                                                                                                                                                                                                                                                                               |
| Note: Lockdowns due to Covid-19 affect both the<br>2021 and 2020 years. Covid-19 lockdown level 3<br>began on 23 <sup>rd</sup> March 2020.<br>Latest and historical real GDP figures are modelled<br>estimates, and subject to revision.<br>Real GDP refers to GDP in constant 2019 dollars,<br>to remove inflation.<br>Source: Infometrics, Regional Economic<br>Profile/Quarterly Economic Monitor. | Note: These figures exclude non-retail activity<br>captured elsewhere in the retail sales survey.<br>* Real retail sales have been calculated by converting<br>previous quarters' dollars to the latest quarter's<br>equivalent dollars using the quarterly consumer price<br>index (CPI), to remove inflation.<br>Source: Stats NZ, Retail Sales (quarterly); Stats NZ,<br>CPI (quarterly); Auckland Council (RIMU),<br>calculations. | Note: Rent is for new rental bonds lodged each<br>month with Ministry of Business, Innovation and<br>Employment, for housing tenancies with private<br>sector landlords (so excludes state housing).<br>Data covers only new bonds, so excludes existing<br>leases from earlier periods whose rent has not<br>changed, or has changed but with no revision to<br>the bond. It also excludes new leases where no<br>bond is lodged. Data is subject to minor revisions.<br>* Real rents have been calculated by converting<br>previous quarters' dollars to the latest quarter's<br>equivalent dollars using the quarterly consumer<br>price index (CPI), to remove inflation.<br>Source: Ministry of Business, Innovation and<br>Employment, Regional Rental Prices (monthly);<br>Stats NZ, CPI (quarterly); Auckland Council<br>(RIMU), calculations. | Note: Consumer spending here refers to both<br>residents and domestic and international visitors,<br>but only when purchasing at merchants using<br>Paymark EFTPOS systems. It covers more than<br>70% of the EFTPOS transactions around the<br>country. (This 70% is not evenly distributed across<br>regions in New Zealand).<br>It excludes direct online purchases, cash purchases<br>and payments via alternative payment networks,<br>such as Verifone (which processes some major<br>businesses such as Countdown).<br>These figures are from nominal (not 'real') dollars,<br>so include the effects of inflation.<br>Source: Marketview-Paymark, cited in Ministry of<br>Business, Innovation and Employment, COVID19<br>Response – card spend - regional.                                                                                                                                                                                                                                                                                                                                                                                                                                                                                                                                                                                                                                                                                                                                                                                                                                                                                                                                                                                                                                                                                                                                                                                                                                                                                                                                                                                                                                                                                                                                                                                                                                                                                                                                                                                                                                                                                                                                                                                                                                                                                                                                                                                                                                                                                                                                                                                                                                                                                                                                                                                                                                                                                                                                                                                                                                                                                                                                                                                                                                                                                                                                                                                                                                                                                                                                                                                                                                                                                                                                                                                                                                                                                                                                                                                                                                                                                                                                                                                                                                                                                                                         |

| House sales: price and number sold                                                                                                                                                                                                                                                                                                                                                                                                                                                                                                                                                                                                                                                                                                                | Buildings consented                                                                                                                                                                                                                                                                                                                                                                                                                                                                                                                                                                                                                                                                                                                                                                                                                                                                                                                                                                                                                                                                                                                                                                                                                                                                                                                                                                                                                                                                                                                                                                                                                                                                                                                                                                                                                                                                                                                                                                                                                                                                                                                                                                                                                                                                                                                                                                                                                                                                                                                                                                                                                                            | Employment and unemployment                                                                                                                                                                                                                                                                                                                                                                                                                                                                                                                                                                                                                                     | Confidence indicators                                                                                                                                                                                                                                                                                                                                                                                                                                                                                                                                                                                                                            |
|---------------------------------------------------------------------------------------------------------------------------------------------------------------------------------------------------------------------------------------------------------------------------------------------------------------------------------------------------------------------------------------------------------------------------------------------------------------------------------------------------------------------------------------------------------------------------------------------------------------------------------------------------------------------------------------------------------------------------------------------------|----------------------------------------------------------------------------------------------------------------------------------------------------------------------------------------------------------------------------------------------------------------------------------------------------------------------------------------------------------------------------------------------------------------------------------------------------------------------------------------------------------------------------------------------------------------------------------------------------------------------------------------------------------------------------------------------------------------------------------------------------------------------------------------------------------------------------------------------------------------------------------------------------------------------------------------------------------------------------------------------------------------------------------------------------------------------------------------------------------------------------------------------------------------------------------------------------------------------------------------------------------------------------------------------------------------------------------------------------------------------------------------------------------------------------------------------------------------------------------------------------------------------------------------------------------------------------------------------------------------------------------------------------------------------------------------------------------------------------------------------------------------------------------------------------------------------------------------------------------------------------------------------------------------------------------------------------------------------------------------------------------------------------------------------------------------------------------------------------------------------------------------------------------------------------------------------------------------------------------------------------------------------------------------------------------------------------------------------------------------------------------------------------------------------------------------------------------------------------------------------------------------------------------------------------------------------------------------------------------------------------------------------------------------|-----------------------------------------------------------------------------------------------------------------------------------------------------------------------------------------------------------------------------------------------------------------------------------------------------------------------------------------------------------------------------------------------------------------------------------------------------------------------------------------------------------------------------------------------------------------------------------------------------------------------------------------------------------------|--------------------------------------------------------------------------------------------------------------------------------------------------------------------------------------------------------------------------------------------------------------------------------------------------------------------------------------------------------------------------------------------------------------------------------------------------------------------------------------------------------------------------------------------------------------------------------------------------------------------------------------------------|
| Price: \$1,190,000<br>(\$, Left axis)<br>51,200,000<br>(\$, Left axis)<br>51,000,000<br>5800,000<br>5600,000<br>5400,000<br>5200,000<br>(Number, Right axis)<br>5200,000<br>(Number, Right axis)<br>50<br>(Number, Right axis)<br>50<br>(Number of sales (RHS)                                                                                                                                                                                                                                                                                                                                                                                                                                                                                    | 5,000<br>20,000<br>15,000<br>15,000<br>10,000<br>5,000<br>10,000<br>5,000<br>10,000<br>5,000<br>10,000<br>10,000<br>10,000<br>10,000<br>10,000<br>10,000<br>10,000<br>10,000<br>10,000<br>10,000<br>10,000<br>10,000<br>10,000<br>10,000<br>10,000<br>10,000<br>10,000<br>10,000<br>10,000<br>10,000<br>10,000<br>10,000<br>10,000<br>10,000<br>10,000<br>10,000<br>10,000<br>10,000<br>10,000<br>10,000<br>10,000<br>10,000<br>10,000<br>10,000<br>10,000<br>10,000<br>10,000<br>10,000<br>10,000<br>10,000<br>10,000<br>10,000<br>10,000<br>10,000<br>10,000<br>10,000<br>10,000<br>10,000<br>10,000<br>10,000<br>10,000<br>10,000<br>10,000<br>10,000<br>10,000<br>10,000<br>10,000<br>10,000<br>10,000<br>10,000<br>10,000<br>10,000<br>10,000<br>10,000<br>10,000<br>10,000<br>10,000<br>10,000<br>10,000<br>10,000<br>10,000<br>10,000<br>10,000<br>10,000<br>10,000<br>10,000<br>10,000<br>10,000<br>10,000<br>10,000<br>10,000<br>10,000<br>10,000<br>10,000<br>10,000<br>10,000<br>10,000<br>10,000<br>10,000<br>10,000<br>10,000<br>10,000<br>10,000<br>10,000<br>10,000<br>10,000<br>10,000<br>10,000<br>10,000<br>10,000<br>10,000<br>10,000<br>10,000<br>10,000<br>10,000<br>10,000<br>10,000<br>10,000<br>10,000<br>10,000<br>10,000<br>10,000<br>10,000<br>10,000<br>10,000<br>10,000<br>10,000<br>10,000<br>10,000<br>10,000<br>10,000<br>10,000<br>10,000<br>10,000<br>10,000<br>10,000<br>10,000<br>10,000<br>10,000<br>10,000<br>10,000<br>10,000<br>10,000<br>10,000<br>10,000<br>10,000<br>10,000<br>10,000<br>10,000<br>10,000<br>10,000<br>10,000<br>10,000<br>10,000<br>10,000<br>10,000<br>10,000<br>10,000<br>10,000<br>10,000<br>10,000<br>10,000<br>10,000<br>10,000<br>10,000<br>10,000<br>10,000<br>10,000<br>10,000<br>10,000<br>10,000<br>10,000<br>10,000<br>10,000<br>10,000<br>10,000<br>10,000<br>10,000<br>10,000<br>10,000<br>10,000<br>10,000<br>10,000<br>10,000<br>10,000<br>10,000<br>10,000<br>10,000<br>10,000<br>10,000<br>10,000<br>10,000<br>10,000<br>10,000<br>10,000<br>10,000<br>10,000<br>10,000<br>10,000<br>10,000<br>10,000<br>10,000<br>10,000<br>10,000<br>10,000<br>10,000<br>10,000<br>10,000<br>10,000<br>10,000<br>10,000<br>10,000<br>10,000<br>10,000<br>10,000<br>10,000<br>10,000<br>10,000<br>10,000<br>10,000<br>10,000<br>10,000<br>10,000<br>10,000<br>10,000<br>10,000<br>10,000<br>10,000<br>10,000<br>10,000<br>10,000<br>10,000<br>10,000<br>10,000<br>10,000<br>10,000<br>10,000<br>10,000<br>10,000<br>10,000<br>10,000<br>10,000<br>10,000<br>10,000<br>10,000<br>10,000<br>10,000<br>10,000<br>10,000<br>10,000<br>10,000<br>10,000<br>10,000<br>10,000<br>10,000<br>10,000<br>10 | Employment<br>growth: +4.8%                                                                                                                                                                                                                                                                                                                                                                                                                                                                                                                                                                                                                                     | 180         60%           160         60%           140         Consumer: 99.0           120         0%           120         0%           120         0%           120         0%           120         0%           120         0%           120         0%           100         Business: -35.4%           0%         -20%           60         -20%           60         -20%           60         -20%           60         -20%           60         -80%           Mar-10         Mar-12         Mar-14           Mar-16         Mar-18         Mar-22           — Consumer confidence (LHS index)         — Business confidence (RHS %) |
| The median (not average) sale price of<br>houses sold in Auckland in the month of<br>February 2022 was \$1,190,000 (2% <i>higher</i><br>than a year prior, after removing inflation<br>effects).<br>The total number of houses sold in Auckland<br>in the year ended February 2022 was 30,176,<br>continuing the <i>fall</i> since year ended July<br>2021's peak (36,221).                                                                                                                                                                                                                                                                                                                                                                       | The total number of new dwellings consented in<br>Auckland in the year ended February 2022 was<br>20,786 (a <i>slight rise</i> (2%) from the year ended<br>January 2022 of 20,321, but 22% <i>higher</i> than<br>year ended February 2021).<br>The real value* of new non-residential buildings<br>consented in Auckland in the year ended<br>February 2022 was \$2,557 million (4% <i>higher</i><br>than year ended January 2022 (\$2,459m) but<br>17% <i>higher</i> than year ended February 2021).                                                                                                                                                                                                                                                                                                                                                                                                                                                                                                                                                                                                                                                                                                                                                                                                                                                                                                                                                                                                                                                                                                                                                                                                                                                                                                                                                                                                                                                                                                                                                                                                                                                                                                                                                                                                                                                                                                                                                                                                                                                                                                                                                          | The number of people employed in Auckland<br>in the quarter (not year) ended December<br>2021 was 4.8% <i>higher</i> than the December<br>2020 quarter.<br>The unemployment rate in Auckland in the<br>quarter ended December 2021 was 3.0%, a<br><i>fall</i> since December 2020 (5.3%) and the<br>lowest rate in at least twenty years.                                                                                                                                                                                                                                                                                                                       | In Auckland, the Westpac McDermott Miller<br>Consumer Confidence Index (CCI) for the<br>March 2022 quarter was 99.0 (a slight <i>fall</i><br>since December 2021 (102.9)).<br>The NZIER QSBO in Auckland for the<br>December 2021 (not March 2022) quarter<br>showed a net 35.4% of businesses expecting<br>a <i>worsening</i> in the general business<br>situation over the next three months.                                                                                                                                                                                                                                                  |
| <ul> <li>Notes: The data for 'houses' covers actual sales during the period. 'Houses' includes all dwelling types (eg apartments and flats), not just freestanding houses, but excludes sales of undeveloped land. 'Price' is real actual sale price* (not just listed).</li> <li>REINZ revises recent data each month for prices and numbers sold.</li> <li>* 'Real' prices for previous months are calculated by inflating previous quarters' dollars to the latest quarter's equivalent dollars, using the quarterly consumer price index (CPI).</li> <li>Source: Real Estate Institute of New Zealand (REINZ), Monthly Property Report (monthly – from website); Stats NZ, CPI (quarterly); Auckland Council (RIMU), calculations.</li> </ul> | Note: Projects consented are not necessarily<br>commenced or completed. "New" refers to new<br>buildings (i.e. excludes alterations and additions).<br>Residential number is new dwellings consented,<br>which will exceed new residential buildings as some<br>buildings have multiple dwellings; similarly, it will differ<br>from new residential building consents issued, as<br>some consents are for multiple buildings.<br>* 'Real' values for previous months have been<br>calculated by inflating previous quarters' dollars to the<br>latest quarter's equivalent dollars, using the capital<br>goods price index (CGPI) for non-residential<br>buildings.<br>Source: Stats NZ, Building Consents (monthly); Stats<br>NZ, CGPI (quarterly); Auckland Council (RIMU),<br>calculations.                                                                                                                                                                                                                                                                                                                                                                                                                                                                                                                                                                                                                                                                                                                                                                                                                                                                                                                                                                                                                                                                                                                                                                                                                                                                                                                                                                                                                                                                                                                                                                                                                                                                                                                                                                                                                                                                | <ul> <li>Note: Covid-19 lockdown level 3 began on 23 March 2020, plus wage subsidies, which both affect official unemployment.</li> <li>Historical data for 2013 to 2020 was re-rebased by Stats NZ in October 2020 to match latest revisions of historic population estimates.</li> <li>Both datasets are from a survey (HLFS) so are subject to error margins. Respondents define their own employment status. The survey covers all people aged 15+, so includes school pupils 15+ and people over 65, who might or might not have - or be actively seeking - a job.</li> <li>Source: Stats NZ, Household Labour Force Survey (HLFS) (quarterly).</li> </ul> | Note: Left axis is for CCI (consumers: index). For<br>the CCI, a score of greater than 100 shows more<br>optimism than pessimism.<br>Right axis is for QSBO (businesses: net %). The<br>QSBO calculates a net figure as (% of businesses<br>expecting an improvement) minus (% expecting a<br>worsening). QSBO data used here is not the<br>seasonally adjusted version.<br>Source: Westpac McDermott Miller, Regional<br>Consumer Confidence Index (CCI) (quarterly –<br>published, but proprietary); New Zealand Institute<br>of Economic Research (NZIER), Quarterly Survey<br>of Business Opinion (QSBO) (quarterly – by<br>subscription).   |