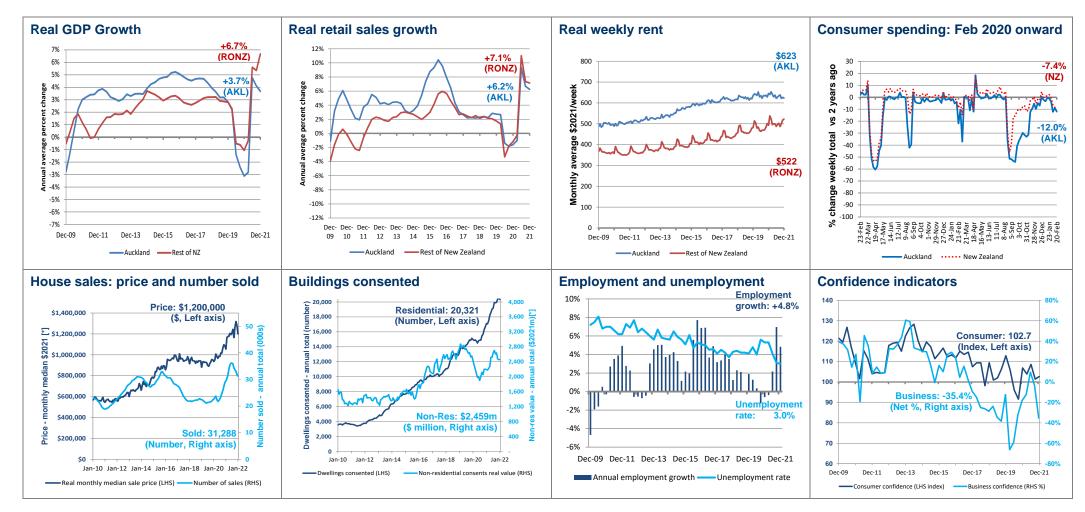

All enquiries please contact the author Ross Wilson, Economic Analyst, RIMU. Ross.wilson@aucklandcouncil.govt.nz

| Real GDP growth                                                                                                                                                                                                                                                                                                                                                                                       | Real retail sales growth                                                                                                                                                                                                                                                                                                                                                                                                                                                                                                                     | Real weekly rent                                                                                                                                                                                                                                                                                                                                                                                                                                                                                                                                                                                                                                                                                                                                                                                                                                       | Consumer spending: Feb 2020 onward                                                                                                                                                                                                                                                                                                                                                                                                                                                                                                                                                                                                                                                                                                                                                                                                                                                                                                                                                                                                                                                                                                                                                                                                                                                                                                                                                                                                                                                                                                                                                                                                                                                                                                                                                                                                                                                                                                                                                                                                                                                                                                                                                                                                                                                                                                                                                                                                                                                                                                                                                                                                                                                                                                                                                     |
|-------------------------------------------------------------------------------------------------------------------------------------------------------------------------------------------------------------------------------------------------------------------------------------------------------------------------------------------------------------------------------------------------------|----------------------------------------------------------------------------------------------------------------------------------------------------------------------------------------------------------------------------------------------------------------------------------------------------------------------------------------------------------------------------------------------------------------------------------------------------------------------------------------------------------------------------------------------|--------------------------------------------------------------------------------------------------------------------------------------------------------------------------------------------------------------------------------------------------------------------------------------------------------------------------------------------------------------------------------------------------------------------------------------------------------------------------------------------------------------------------------------------------------------------------------------------------------------------------------------------------------------------------------------------------------------------------------------------------------------------------------------------------------------------------------------------------------|----------------------------------------------------------------------------------------------------------------------------------------------------------------------------------------------------------------------------------------------------------------------------------------------------------------------------------------------------------------------------------------------------------------------------------------------------------------------------------------------------------------------------------------------------------------------------------------------------------------------------------------------------------------------------------------------------------------------------------------------------------------------------------------------------------------------------------------------------------------------------------------------------------------------------------------------------------------------------------------------------------------------------------------------------------------------------------------------------------------------------------------------------------------------------------------------------------------------------------------------------------------------------------------------------------------------------------------------------------------------------------------------------------------------------------------------------------------------------------------------------------------------------------------------------------------------------------------------------------------------------------------------------------------------------------------------------------------------------------------------------------------------------------------------------------------------------------------------------------------------------------------------------------------------------------------------------------------------------------------------------------------------------------------------------------------------------------------------------------------------------------------------------------------------------------------------------------------------------------------------------------------------------------------------------------------------------------------------------------------------------------------------------------------------------------------------------------------------------------------------------------------------------------------------------------------------------------------------------------------------------------------------------------------------------------------------------------------------------------------------------------------------------------------|
| +6.7%<br>(RON2)<br>+3.7%<br>4%<br>3%<br>2%<br>4%<br>2%<br>4%<br>-5%<br>-6%<br>Dec-09 Dec-11 Dec-13 Dec-15 Dec-17 Dec-19 Dec-21<br>-Auckland Rest of NZ                                                                                                                                                                                                                                                | <b>b</b><br><b>b</b><br><b>c</b><br><b>b</b><br><b>c</b><br><b>b</b><br><b>c</b><br><b>c</b><br><b>b</b><br><b>c</b><br><b>c</b><br><b>b</b><br><b>c</b><br><b>c</b><br><b>b</b><br><b>c</b><br><b>c</b><br><b>b</b><br><b>c</b><br><b>c</b><br><b>b</b><br><b>c</b><br><b>c</b><br><b>b</b><br><b>c</b><br><b>c</b><br><b>b</b><br><b>c</b><br><b>c</b><br><b>b</b><br><b>c</b><br><b>c</b><br><b>d</b><br><b>c</b><br><b>d</b><br><b>d</b><br><b>d</b><br><b>d</b><br><b>d</b><br><b>d</b><br><b>d</b><br><b>d</b><br><b>d</b><br><b>d</b> | \$623<br>(AKL)<br>700<br>600<br>500<br>600<br>500<br>500<br>500<br>500<br>500<br>500<br>5                                                                                                                                                                                                                                                                                                                                                                                                                                                                                                                                                                                                                                                                                                                                                              | <sup>6</sup> change weekly total vs 2 years ago<br><sup>6</sup> change weekly |
| Auckland's real Gross Domestic Product<br>(GDP) for the year ended December 2021<br>was 3.7% <i>higher</i> than for the year ended<br>December 2020; in the rest of New Zealand,<br>the annual change was a 6.7% <i>rise</i> (see<br>notes).                                                                                                                                                          | Real retail sales* for the year ended December 2021 were 6.2% <i>higher</i> than for the year ended December 2020; in the rest of New Zealand, the annual change was a 7.1% <i>rise</i> .                                                                                                                                                                                                                                                                                                                                                    | The average (not median or geometric mean)<br>real weekly rent* for the month (not year) of<br>December 2021 was \$623 (0.3% <i>lower</i> than<br>December 2020); for the rest of New<br>Zealand, the figure was \$522 (3.3% <i>higher</i><br>than December 2020).                                                                                                                                                                                                                                                                                                                                                                                                                                                                                                                                                                                     | In Auckland, consumer spending using<br>Paymark EFTPOS for the week ended 20<br>February 2022 was 12.0% <i>lower</i> than two<br>years prior (not one year prior, when Covid 19<br>was already affecting spending). The<br>equivalent figure for New Zealand (including<br>Auckland) was a <i>fall</i> of 7.4%.                                                                                                                                                                                                                                                                                                                                                                                                                                                                                                                                                                                                                                                                                                                                                                                                                                                                                                                                                                                                                                                                                                                                                                                                                                                                                                                                                                                                                                                                                                                                                                                                                                                                                                                                                                                                                                                                                                                                                                                                                                                                                                                                                                                                                                                                                                                                                                                                                                                                        |
| Note: Lockdowns due to Covid-19 affect both the<br>2021 and 2020 years. Covid-19 lockdown level 3<br>began on 23 <sup>rd</sup> March 2020.<br>Latest and historical real GDP figures are modelled<br>estimates, and subject to revision.<br>Real GDP refers to GDP in constant 2019 dollars,<br>to remove inflation.<br>Source: Infometrics, Regional Economic<br>Profile/Quarterly Economic Monitor. | Note: These figures exclude non-retail activity<br>captured elsewhere in the retail sales survey.<br>* Real retail sales have been calculated by converting<br>previous quarters' dollars to the latest quarter's<br>equivalent dollars using the quarterly consumer price<br>index (CPI), to remove inflation.<br>Source: Stats NZ, Retail Sales (quarterly); Stats NZ,<br>CPI (quarterly); Auckland Council (RIMU),<br>calculations.                                                                                                       | Note: Rent is for new rental bonds lodged each<br>month with Ministry of Business, Innovation and<br>Employment, for housing tenancies with private<br>sector landlords (so excludes state housing).<br>Data covers only new bonds, so excludes existing<br>leases from earlier periods whose rent has not<br>changed, or has changed but with no revision to<br>the bond. It also excludes new leases where no<br>bond is lodged. Data is subject to minor revisions.<br>* Real rents have been calculated by converting<br>previous quarters' dollars to the latest quarter's<br>equivalent dollars using the quarterly consumer<br>price index (CPI), to remove inflation.<br>Source: Ministry of Business, Innovation and<br>Employment, Regional Rental Prices (monthly);<br>Stats NZ, CPI (quarterly); Auckland Council<br>(RIMU), calculations. | Note: Consumer spending here refers to both<br>residents and domestic and international visitors,<br>but only when purchasing at merchants using<br>Paymark EFTPOS systems. It covers more than<br>70% of the EFTPOS transactions around the<br>country. (This 70% is not evenly distributed across<br>regions in New Zealand).<br>It excludes direct online purchases, cash purchases<br>and payments via alternative payment networks,<br>such as Verifone (which processes some major<br>businesses such as Countdown).<br>These figures are from nominal (not 'real') dollars,<br>so include the effects of inflation.<br>Source: Marketview-Paymark, cited in Ministry of<br>Business, Innovation and Employment, COVID19<br>Response – card spend - regional.                                                                                                                                                                                                                                                                                                                                                                                                                                                                                                                                                                                                                                                                                                                                                                                                                                                                                                                                                                                                                                                                                                                                                                                                                                                                                                                                                                                                                                                                                                                                                                                                                                                                                                                                                                                                                                                                                                                                                                                                                    |