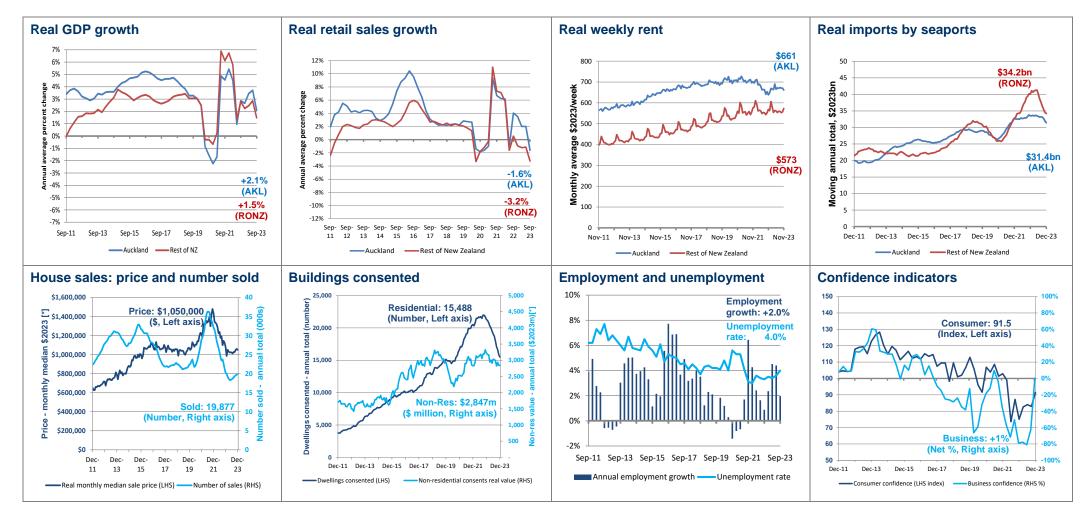

All enquiries please contact the author Ross Wilson, Economic Analyst, RIMU. Ross.wilson@aucklandcouncil.govt.nz

| Real GDP growth                                                                                                                                                                                                                                                                                                                                                                                                                                                                                                                                                                                                                                                                                                                                                                                                                                              | Real retail sales growth                                                                                                                                                                                                                                                                                                                                                                                                                                                                                                                                                                                                                                                                                                              | Real weekly rent                                                                                                                                                                                                                                                                                                                                                                                                                                                                                                                                                                                                                                                                                                                                                                                                                                                                           | Real imports by seaports                                                                                                                                                                                                                                                                                                                                                                                                                                                                                                                                                                                                                                                                                                               |
|--------------------------------------------------------------------------------------------------------------------------------------------------------------------------------------------------------------------------------------------------------------------------------------------------------------------------------------------------------------------------------------------------------------------------------------------------------------------------------------------------------------------------------------------------------------------------------------------------------------------------------------------------------------------------------------------------------------------------------------------------------------------------------------------------------------------------------------------------------------|---------------------------------------------------------------------------------------------------------------------------------------------------------------------------------------------------------------------------------------------------------------------------------------------------------------------------------------------------------------------------------------------------------------------------------------------------------------------------------------------------------------------------------------------------------------------------------------------------------------------------------------------------------------------------------------------------------------------------------------|--------------------------------------------------------------------------------------------------------------------------------------------------------------------------------------------------------------------------------------------------------------------------------------------------------------------------------------------------------------------------------------------------------------------------------------------------------------------------------------------------------------------------------------------------------------------------------------------------------------------------------------------------------------------------------------------------------------------------------------------------------------------------------------------------------------------------------------------------------------------------------------------|----------------------------------------------------------------------------------------------------------------------------------------------------------------------------------------------------------------------------------------------------------------------------------------------------------------------------------------------------------------------------------------------------------------------------------------------------------------------------------------------------------------------------------------------------------------------------------------------------------------------------------------------------------------------------------------------------------------------------------------|
| 7%         7%           90         7%           90         7%           90         7%           90         7%           90         7%           90         7%           90         7%           90         7%           90         7%           90         7%           90         7%           90         7%           90         7%           90         7%           90         7%           90         7%           90         7%           90         7%           90         7%           90         7%           90         7%           90         7%           90         90           90         90           90         90           90         90           90         90           90         90           90         90           90         90           90         90           90         90           90         90           90         < | 12%           90           10%           10%           10%           10%           10%           10%           10%           10%           10%           10%           10%           10%           10%           10%           10%           10%           10%           10%           10%           10%           10%           10%           10%           10%           10%           10%           10%           10%           10%           10%           10%           10%           10%           10%           10%           10%           10%           10%           10%           10%           10%           10%           10%           10%           10%           10%           10%           10%           10%      < | \$661<br>(AKL)<br>700<br>600<br>600<br>600<br>600<br>600<br>600<br>600                                                                                                                                                                                                                                                                                                                                                                                                                                                                                                                                                                                                                                                                                                                                                                                                                     | Solution of the set of New Zealand                                                                                                                                                                                                                                                                                                                                                                                                                                                                                                                                                                                                                                                                                                     |
| Auckland's real* Gross Domestic Product<br>(GDP) for the year ended September 2023<br>was 2.1% <i>higher</i> than for the year ended<br>September 2022; in the rest of New Zealand,<br>the annual change was a 1.5% <i>rise</i> (see<br>notes). Both growth rates were <i>slightly</i><br><i>below</i> their respective 12-year averages.                                                                                                                                                                                                                                                                                                                                                                                                                                                                                                                    | Real retail sales* for the year ended September 2023 were 1.6% <i>lower</i> than for the year ended September 2022; in the rest of New Zealand, the annual change was a 3.2% <i>fall</i> . Both growth rates were <i>far below</i> their 12-year averages. Both the Auckland rate and the rest of New Zealand's rate were among <i>the worst</i> since 2009.                                                                                                                                                                                                                                                                                                                                                                          | The average (not median or geometric mean)<br>real weekly rent* for the month (not year) of<br>November 2023 was \$661 (3.6% <i>higher</i> than<br>November 2022, but still <i>similar</i> to seven<br>years ago). For the rest of New Zealand, the<br>figure was \$573 ( <i>similar</i> to Novembers 2022<br>and 2021, but <i>higher</i> than three years ago).<br>"Real rent" changes are relative to CPI<br>inflation, so a small "real" fall means rents<br>rose, but more slowly than inflation.                                                                                                                                                                                                                                                                                                                                                                                      | The real* value of imports by Auckland<br>seaports for the year ended December 2023<br>was \$31.4 billion, which was 6.2% <i>lower</i> than<br>the year ended December 2022, but 7.8%<br><i>higher</i> than 5 years ago. For the rest of New<br>Zealand, the figure was \$34.2 billion (14.6%<br><i>lower</i> than a year ago, but 13.0% <i>higher</i> than<br>5 years ago). Auckland's robust post-Covid<br>growth slowed after 2021; the rest of New<br>Zealand has been falling since June 2023.                                                                                                                                                                                                                                    |
| <ul> <li>* Real GDP refers to GDP in constant 2022 dollars, to remove inflation.</li> <li>Lockdowns due to Covid-19 affect results for 2020 onwards. Covid-19 lockdown level 3 began on 23 March 2020.</li> <li>Latest and historical real GDP figures are modelled estimates, and subject to revision.</li> <li>Source: Infometrics, Regional Economic Profile/Quarterly Economic Monitor.</li> </ul>                                                                                                                                                                                                                                                                                                                                                                                                                                                       | <ul> <li>* Real retail sales have been calculated by converting previous quarters' dollars to the latest quarter's equivalent dollars using the quarterly consumer price index (CPI), to remove inflation.</li> <li>Note: These figures exclude non-retail activity captured elsewhere in the retail sales survey.</li> <li>Source: Stats NZ, Retail Sales (quarterly); Stats NZ, CPI (quarterly); Auckland Council (RIMU), calculations.</li> </ul>                                                                                                                                                                                                                                                                                  | <ul> <li>* Real rents have been calculated by converting previous quarters' dollars to the latest quarter's equivalent dollars using the quarterly consumer price index (CPI), to remove inflation.</li> <li>Note: Dwelling size and quality may vary over time. Rent is for new rental bonds lodged each month with Ministry of Business, Innovation and Employment, for housing tenancies with private sector landlords (so excludes state housing). Data covers only new bonds, so excludes existing leases from earlier periods whose rent has not changed, or has changed but with no revision to the bond. It also excludes new leases where no bond is lodged. Data is subject to minor revisions.</li> <li>Source: Ministry of Business, Innovation and Employment, Regional Rental Prices (monthly); Stats NZ, CPI (quarterly); Auckland Council (RIMU), calculations.</li> </ul> | <ul> <li>* Real import values have been calculated by<br/>converting previous quarters' dollars to the latest<br/>quarter's equivalent dollars using the quarterly<br/>consumer price index (CPI) for tradables, to remove<br/>inflation</li> <li>Note: Import values are cost including freight (CIF).<br/>Auckland seaports consist of Port of Auckland on<br/>the Waitemata Harbour near the CBD, and Port of<br/>Onehunga on the Manukau Harbour (domestic only,<br/>no imports); both are owned by Ports of Auckland<br/>Limited (POAL).</li> <li>Source: Stats NZ, Overseas Cargo Statistics-<br/>imports-value \$ CIF (monthly); Stats NZ, CPI<br/>Tradables (quarterly); Auckland Council (RIMU),<br/>calculations.</li> </ul> |

| House sales: price and number sold                                                                                                                                                                                                                                                                                                                                                                                                                                                                                                                                                                                                                                                                                                                                                                                                                                                                                                                                                                                                                                                                                                                                                                                                                                                                                                                                                                                                                                                                                                                                                                                                                                                                                                                                                                                                                                                                                                                                                                                                                                                                                                                                                                                                                                                                                                                                                                                                                                                                                                                                                                                                                                                                                                                               | Buildings consented                                                                                                                                                                                                                                                                                                                                                                                                                                                                                                                                                                                                                                                                                                                                                                                                                                                                                                                                                                                                                                                                                                                                                                                                                                                                                                                                                                                                                                                                                                                                                                                                                                                                                                                                                                                                                                                                                                                                                                                                                                                                                                                                                                                                                                                                                                                                                                                                                                                                                                                                                                                                                                         | Employment and unemployment                                                                                                                                                                                                                                                                                                                                                                                                                                                                                                                                                                                               | Confidence indicators                                                                                                                                                                                                                                                                                                                                                                                                                                                                                                                                                                                                                                                                                                                                                                                                                                                               |
|------------------------------------------------------------------------------------------------------------------------------------------------------------------------------------------------------------------------------------------------------------------------------------------------------------------------------------------------------------------------------------------------------------------------------------------------------------------------------------------------------------------------------------------------------------------------------------------------------------------------------------------------------------------------------------------------------------------------------------------------------------------------------------------------------------------------------------------------------------------------------------------------------------------------------------------------------------------------------------------------------------------------------------------------------------------------------------------------------------------------------------------------------------------------------------------------------------------------------------------------------------------------------------------------------------------------------------------------------------------------------------------------------------------------------------------------------------------------------------------------------------------------------------------------------------------------------------------------------------------------------------------------------------------------------------------------------------------------------------------------------------------------------------------------------------------------------------------------------------------------------------------------------------------------------------------------------------------------------------------------------------------------------------------------------------------------------------------------------------------------------------------------------------------------------------------------------------------------------------------------------------------------------------------------------------------------------------------------------------------------------------------------------------------------------------------------------------------------------------------------------------------------------------------------------------------------------------------------------------------------------------------------------------------------------------------------------------------------------------------------------------------|-------------------------------------------------------------------------------------------------------------------------------------------------------------------------------------------------------------------------------------------------------------------------------------------------------------------------------------------------------------------------------------------------------------------------------------------------------------------------------------------------------------------------------------------------------------------------------------------------------------------------------------------------------------------------------------------------------------------------------------------------------------------------------------------------------------------------------------------------------------------------------------------------------------------------------------------------------------------------------------------------------------------------------------------------------------------------------------------------------------------------------------------------------------------------------------------------------------------------------------------------------------------------------------------------------------------------------------------------------------------------------------------------------------------------------------------------------------------------------------------------------------------------------------------------------------------------------------------------------------------------------------------------------------------------------------------------------------------------------------------------------------------------------------------------------------------------------------------------------------------------------------------------------------------------------------------------------------------------------------------------------------------------------------------------------------------------------------------------------------------------------------------------------------------------------------------------------------------------------------------------------------------------------------------------------------------------------------------------------------------------------------------------------------------------------------------------------------------------------------------------------------------------------------------------------------------------------------------------------------------------------------------------------------|---------------------------------------------------------------------------------------------------------------------------------------------------------------------------------------------------------------------------------------------------------------------------------------------------------------------------------------------------------------------------------------------------------------------------------------------------------------------------------------------------------------------------------------------------------------------------------------------------------------------------|-------------------------------------------------------------------------------------------------------------------------------------------------------------------------------------------------------------------------------------------------------------------------------------------------------------------------------------------------------------------------------------------------------------------------------------------------------------------------------------------------------------------------------------------------------------------------------------------------------------------------------------------------------------------------------------------------------------------------------------------------------------------------------------------------------------------------------------------------------------------------------------|
| \$1,600,000<br>\$1,400,000<br>\$1,200,000<br>\$1,200,000<br>\$1,200,000<br>\$1,000,000<br>\$600,000<br>\$600,000<br>\$600,000<br>\$200,000<br>\$200,000<br>\$600,000<br>\$200,000<br>\$200,000<br>\$200,000<br>\$200,000<br>\$200,000<br>\$200,000<br>\$200,000<br>\$200,000<br>\$200,000<br>\$200,000<br>\$200,000<br>\$200,000<br>\$200,000<br>\$200,000<br>\$200,000<br>\$200,000<br>\$200,000<br>\$200,000<br>\$200,000<br>\$200,000<br>\$200,000<br>\$200,000<br>\$200,000<br>\$200,000<br>\$200,000<br>\$200,000<br>\$200,000<br>\$200,000<br>\$200,000<br>\$200,000<br>\$200,000<br>\$200,000<br>\$200,000<br>\$200,000<br>\$200,000<br>\$200,000<br>\$200,000<br>\$200,000<br>\$200,000<br>\$200,000<br>\$200,000<br>\$200,000<br>\$200,000<br>\$200,000<br>\$200,000<br>\$200,000<br>\$200,000<br>\$200,000<br>\$200,000<br>\$200,000<br>\$200,000<br>\$200,000<br>\$200,000<br>\$200,000<br>\$200,000<br>\$200,000<br>\$200,000<br>\$200,000<br>\$200,000<br>\$200,000<br>\$200,000<br>\$200,000<br>\$200,000<br>\$200,000<br>\$200,000<br>\$200,000<br>\$200,000<br>\$200,000<br>\$200,000<br>\$200,000<br>\$200,000<br>\$200,000<br>\$200,000<br>\$200,000<br>\$200,000<br>\$200,000<br>\$200,000<br>\$200,000<br>\$200,000<br>\$200,000<br>\$200,000<br>\$200,000<br>\$200,000<br>\$200,000<br>\$200,000<br>\$200,000<br>\$200,000<br>\$200,000<br>\$200,000<br>\$200,000<br>\$200,000<br>\$200,000<br>\$200,000<br>\$200,000<br>\$200,000<br>\$200,000<br>\$200,000<br>\$200,000<br>\$200,000<br>\$200,000<br>\$200,000<br>\$200,000<br>\$200,000<br>\$200,000<br>\$200,000<br>\$200,000<br>\$200,000<br>\$200,000<br>\$200,000<br>\$200,000<br>\$200,000<br>\$200,000<br>\$200,000<br>\$200,000<br>\$200,000<br>\$200,000<br>\$200,000<br>\$200,000<br>\$200,000<br>\$200,000<br>\$200,000<br>\$200,000<br>\$200,000<br>\$200,000<br>\$200,000<br>\$200,000<br>\$200,000<br>\$200,000<br>\$200,000<br>\$200,000<br>\$200,000<br>\$200,000<br>\$200,000<br>\$200,000<br>\$200,000<br>\$200,000<br>\$200,000<br>\$200,000<br>\$200,000<br>\$200,000<br>\$200,000<br>\$200,000<br>\$200,000<br>\$200,000<br>\$200,000<br>\$200,000<br>\$200,000<br>\$200,000<br>\$200,000<br>\$200,000<br>\$200,000<br>\$200,000<br>\$200,000<br>\$200,000<br>\$200,000<br>\$200,000<br>\$200,000<br>\$200,000<br>\$200,000<br>\$200,000<br>\$200,000<br>\$200,000<br>\$200,000<br>\$200,000<br>\$200,000<br>\$200,000<br>\$200,000<br>\$200,000<br>\$200,000<br>\$200,000<br>\$200,000<br>\$200,000<br>\$200,000<br>\$200,000<br>\$200,000<br>\$200,000<br>\$200,000<br>\$200,000<br>\$200,000<br>\$200,000<br>\$200,000<br>\$200,000<br>\$200,000<br>\$200,000<br>\$200,000<br>\$200,000<br>\$200,000<br>\$200,000<br>\$200,000<br>\$200,000<br>\$200,000<br>\$200 | 5,000<br>15,000<br>15,000<br>15,000<br>15,000<br>15,000<br>15,000<br>15,000<br>15,000<br>15,000<br>15,000<br>15,000<br>15,000<br>15,000<br>15,000<br>15,000<br>15,000<br>15,000<br>15,000<br>15,000<br>15,000<br>15,000<br>15,000<br>15,000<br>15,000<br>15,000<br>15,000<br>15,000<br>15,000<br>15,000<br>15,000<br>15,000<br>15,000<br>15,000<br>15,000<br>15,000<br>15,000<br>15,000<br>15,000<br>15,000<br>15,000<br>15,000<br>15,000<br>15,000<br>15,000<br>15,000<br>15,000<br>15,000<br>15,000<br>15,000<br>15,000<br>15,000<br>15,000<br>15,000<br>15,000<br>15,000<br>15,000<br>15,000<br>15,000<br>15,000<br>15,000<br>15,000<br>15,000<br>15,000<br>15,000<br>15,000<br>15,000<br>15,000<br>15,000<br>15,000<br>15,000<br>15,000<br>15,000<br>15,000<br>15,000<br>15,000<br>15,000<br>15,000<br>15,000<br>15,000<br>15,000<br>15,000<br>15,000<br>15,000<br>15,000<br>15,000<br>15,000<br>15,000<br>15,000<br>15,000<br>15,000<br>15,000<br>15,000<br>15,000<br>15,000<br>15,000<br>15,000<br>15,000<br>15,000<br>15,000<br>15,000<br>15,000<br>15,000<br>15,000<br>15,000<br>15,000<br>15,000<br>15,000<br>15,000<br>15,000<br>15,000<br>15,000<br>15,000<br>15,000<br>15,000<br>15,000<br>15,000<br>15,000<br>15,000<br>15,000<br>15,000<br>15,000<br>15,000<br>15,000<br>15,000<br>15,000<br>15,000<br>15,000<br>15,000<br>15,000<br>15,000<br>15,000<br>15,000<br>15,000<br>15,000<br>15,000<br>15,000<br>15,000<br>15,000<br>15,000<br>15,000<br>15,000<br>15,000<br>15,000<br>15,000<br>15,000<br>15,000<br>15,000<br>15,000<br>15,000<br>15,000<br>15,000<br>15,000<br>15,000<br>15,000<br>15,000<br>15,000<br>15,000<br>15,000<br>15,000<br>15,000<br>15,000<br>15,000<br>15,000<br>15,000<br>15,000<br>15,000<br>15,000<br>15,000<br>15,000<br>15,000<br>15,000<br>15,000<br>15,000<br>15,000<br>15,000<br>15,000<br>15,000<br>15,000<br>15,000<br>15,000<br>15,000<br>15,000<br>15,000<br>15,000<br>15,000<br>15,000<br>15,000<br>15,000<br>15,000<br>15,000<br>15,000<br>15,000<br>15,000<br>15,000<br>15,000<br>15,000<br>15,000<br>15,000<br>15,000<br>15,000<br>15,000<br>15,000<br>15,000<br>15,000<br>15,000<br>15,000<br>15,000<br>15,000<br>15,000<br>15,000<br>15,000<br>15,000<br>15,000<br>15,000<br>15,000<br>15,000<br>15,000<br>15,000<br>15,000<br>15,000<br>15,000<br>15,000<br>15,000<br>15,000<br>15,000<br>15,000<br>15,000<br>15,000<br>15,000<br>15,000<br>15,000<br>15,000<br>15,000<br>15,000<br>15,000<br>15,000<br>15,000<br>15,000<br>15,000<br>15,000<br>15,000<br>15,000<br>15,000<br>15,000<br>15,000<br>15,000<br>15,000<br>15,000<br>15,000<br>15,000<br>15,000<br>15,000<br>15,000<br>15,000<br>15,000 | 10%<br>8%<br>6%<br>6%<br>6%<br>6%<br>6%<br>6%<br>6%<br>6%<br>6%<br>6                                                                                                                                                                                                                                                                                                                                                                                                                                                                                                                                                      | 150         100%           140         Consumer: 91.5           130         (Index, Left axis)           120         0%           120         0%           120         0%           120         0%           120         0%           120         0%           120         0%           120         0%           120         0%           120         0%           120         0%           120         0%           100         0%           00         0%           00         0%           00         0%           00         0%           00         0%           00         0%           00         0%           00         0%           00         0%           00         0%           00         0%           00         0%           00         0%           00         0%           00         0%           00         0%           00         0%           00         0% |
| The median (not average) sale price of<br>houses sold in Auckland in the month of<br>December 2023 was \$1,050,000 (3% <i>lower</i><br>than a year prior, in real* dollars; 29% <i>below</i><br>the 2021 peak; 3% <i>below</i> seven years ago;<br><i>slightly above</i> most of 2023).<br>The total number of houses sold in Auckland<br>in the year ended December 2023 was<br>19,877 (2% <i>lower</i> than a year prior, but<br><i>rising</i> for seven months in a row).                                                                                                                                                                                                                                                                                                                                                                                                                                                                                                                                                                                                                                                                                                                                                                                                                                                                                                                                                                                                                                                                                                                                                                                                                                                                                                                                                                                                                                                                                                                                                                                                                                                                                                                                                                                                                                                                                                                                                                                                                                                                                                                                                                                                                                                                                     | The total number of new dwellings consented in<br>Auckland in the year ended December 2023<br>was 15,488 (27% <i>lower</i> than year ended<br>December 2022; continuously <i>falling</i> since<br>September 2022 (21,985); <i>above</i> 2019 levels).<br>The real value* of new non-residential buildings<br>consented in Auckland in the year ended<br>December 2023 was \$2,847 million (12% <i>lower</i><br>than year ended December 2022 and 14%<br><i>below</i> the November 2022 peak).                                                                                                                                                                                                                                                                                                                                                                                                                                                                                                                                                                                                                                                                                                                                                                                                                                                                                                                                                                                                                                                                                                                                                                                                                                                                                                                                                                                                                                                                                                                                                                                                                                                                                                                                                                                                                                                                                                                                                                                                                                                                                                                                                               | The number of people employed in Auckland<br>in the quarter (not year) ended September<br>2023 was 2.0% <i>higher</i> than in September<br>2022 quarter, due to both population growth<br>and higher labour force participation rate.<br>The unemployment rate in Auckland in the<br>quarter ended September 2023 was 4.0%,<br><i>slightly above</i> the last two years' record lows,<br>but still <i>lower</i> than nearly all of 2008 to 2020.                                                                                                                                                                          | In Auckland, the Westpac McDermott Miller<br>Consumer Confidence Index (CCI) for the<br>December 2023 quarter was 91.5 – <i>highest</i><br>since March 2022, but <i>below</i> 2009 to 2021.<br>The NZIER QSBO in Auckland for the<br>December 2023 quarter showed a net 1% of<br>businesses expecting an <i>improvement</i> in<br>the general business situation over the next<br>three months – <i>much higher</i> than 2022 and<br>2023, <i>similar</i> to 2021 but <i>below</i> pre-2018.                                                                                                                                                                                                                                                                                                                                                                                        |
| <ul> <li>* 'Real' prices for previous months are calculated<br/>by inflating previous quarters' dollars to the latest<br/>quarter's equivalent dollars, using the quarterly<br/>consumer price index (CPI).</li> <li>Notes: The data for 'houses' covers actual sales<br/>during the period. Size and quality may vary over<br/>time. 'Houses' includes all dwelling types (eg<br/>apartments and flats), not just free-standing<br/>houses, but excludes sales of undeveloped land.<br/>'Price' is real actual sale price* (not just listed).<br/>REINZ revises recent data each month for prices<br/>and numbers sold.</li> <li>Source: Real Estate Institute of New Zealand<br/>(REINZ), Monthly Property Report (monthly – from<br/>website); Stats NZ, CPI (quarterly); Auckland<br/>Council (RIMU), calculations.</li> </ul>                                                                                                                                                                                                                                                                                                                                                                                                                                                                                                                                                                                                                                                                                                                                                                                                                                                                                                                                                                                                                                                                                                                                                                                                                                                                                                                                                                                                                                                                                                                                                                                                                                                                                                                                                                                                                                                                                                                               | <ul> <li>* 'Real' values for previous months have been<br/>calculated by inflating previous quarters' dollars to the<br/>latest quarter's equivalent dollars, using the capital<br/>goods price index (CGPI) for non-residential buildings</li> <li>Note: Projects consented are not necessarily<br/>commenced or completed. "New" refers to new<br/>buildings (i.e. excludes alterations and additions).<br/>Residential number is new dwellings consented,<br/>which will exceed new residential buildings as some<br/>buildings have multiple dwellings; similarly, it will differ<br/>from new residential building consents issued, as<br/>some consents are for multiple buildings.</li> <li>Source: Stats NZ, Building Consents (monthly); Stats<br/>NZ, CGPI (quarterly); Auckland Council (RIMU),<br/>calculations.</li> </ul>                                                                                                                                                                                                                                                                                                                                                                                                                                                                                                                                                                                                                                                                                                                                                                                                                                                                                                                                                                                                                                                                                                                                                                                                                                                                                                                                                                                                                                                                                                                                                                                                                                                                                                                                                                                                                     | Note: Covid-19 lockdown level 3 began on 23 March 2020, plus wage subsidies, which both affect official unemployment.<br>Historical data for 2013 to 2020 was re-rebased by Stats NZ in October 2020 to match latest revisions of historic population estimates.<br>Both datasets are from a survey (HLFS) so are subject to error margins. Respondents define their own employment status. The survey covers all people aged 15+, so includes school pupils 15+ and people over 65, who might or might not have - or be actively seeking - a job.<br>Source: Stats NZ, Household Labour Force Survey (HLFS) (quarterly). | Note: Left axis is for CCI (consumers: index). For<br>the CCI, a score of greater than 100 shows more<br>optimism than pessimism.<br>Right axis is for QSBO (businesses: net %). The<br>QSBO calculates a net figure as (% of businesses<br>expecting an improvement) minus (% expecting a<br>worsening). QSBO data used here is not the<br>seasonally adjusted version.<br>Source: Westpac McDermott Miller, Regional<br>Consumer Confidence Index (CCI) (quarterly –<br>published, but proprietary); New Zealand Institute<br>of Economic Research (NZIER), Quarterly Survey<br>of Business Opinion (QSBO) (quarterly – by<br>subscription).                                                                                                                                                                                                                                      |